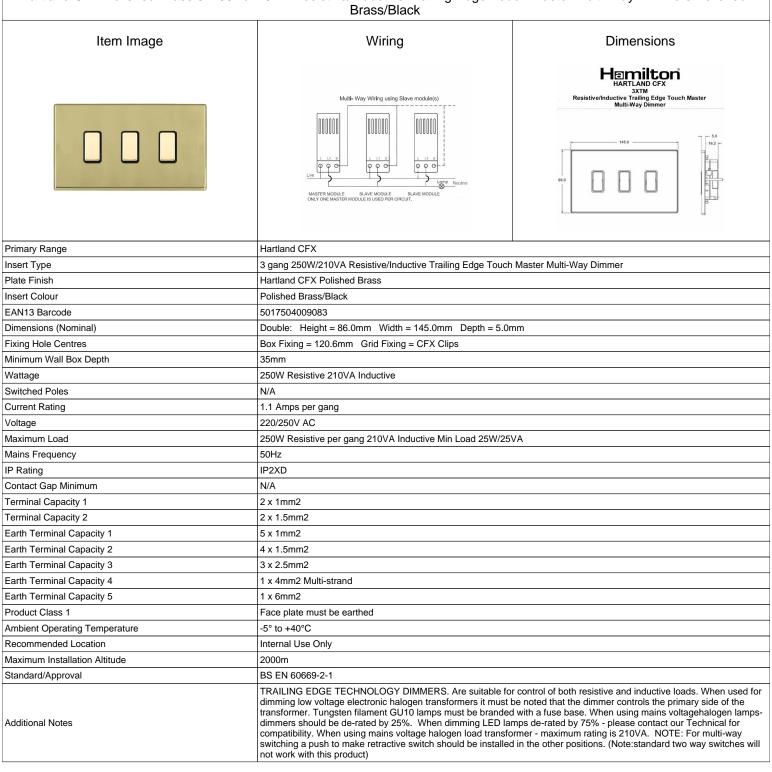

## 71C3XTMPB-B

Hartland CFX Polished Brass 3x250W/210VA Resistive/Inductive Trailing Edge Touch Master Multi-Way Dimmers Polished
Brass/Black

SL

making connections beautifully

Wiring Accessories • Circuit Protection • Smart Lighting Control & Multi-room Audio