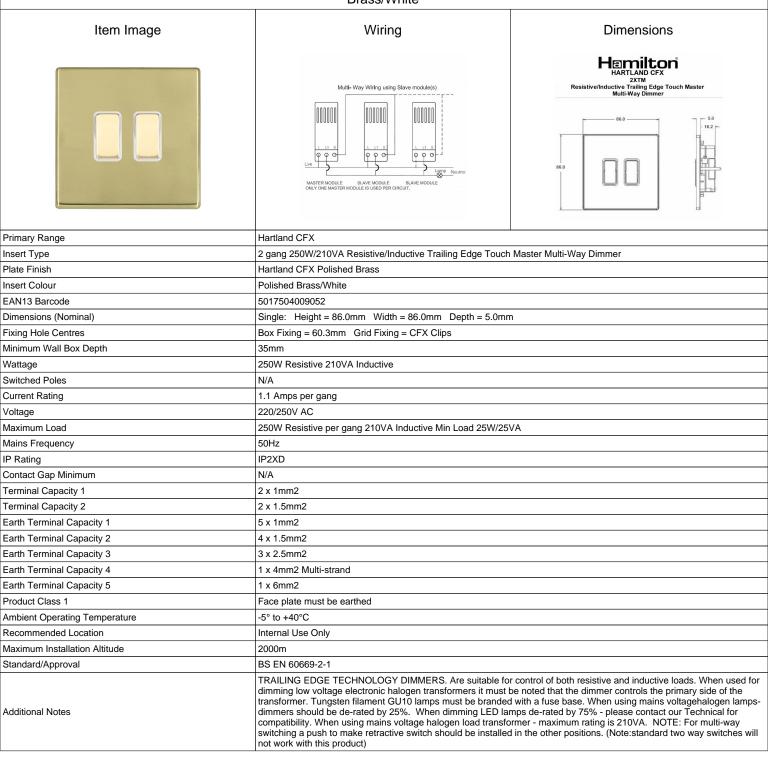

## 71C2XTMPB-W

Hartland CFX Polished Brass 2x250W/210VA Resistive/Inductive Trailing Edge Touch Master Multi-Way Dimmers Polished Brass/White

SL

making connections beautifully

Wiring Accessories • Circuit Protection • Smart Lighting Control & Multi-room Audio