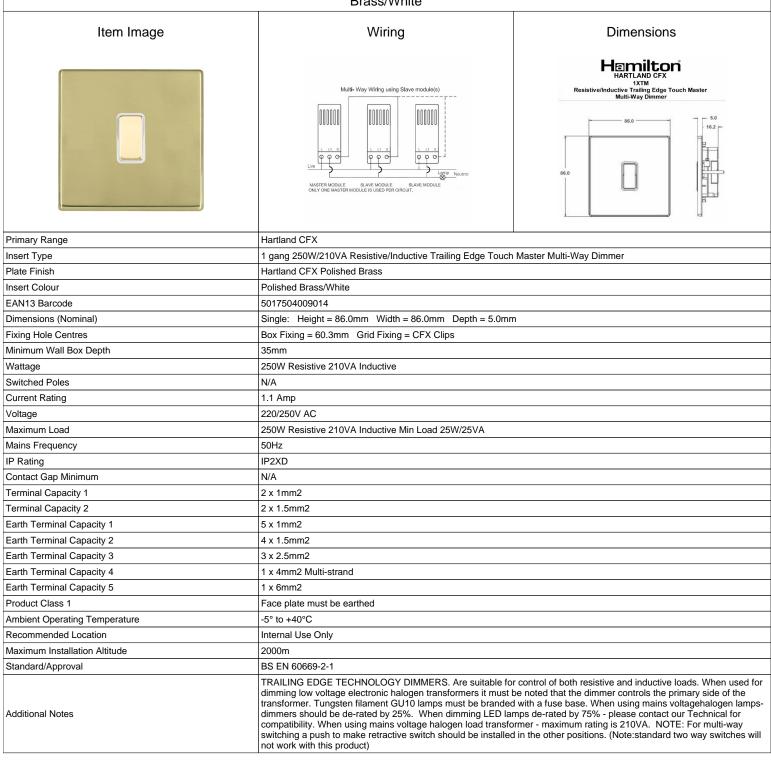

## 71C1XTMPB-W

Hartland CFX Polished Brass 1x250W/210VA Resistive/Inductive Trailing Edge Touch Master Multi-Way Dimmer Polished Brass/White

SL

making connections beautifully

Wiring Accessories • Circuit Protection • Smart Lighting Control & Multi-room Audio