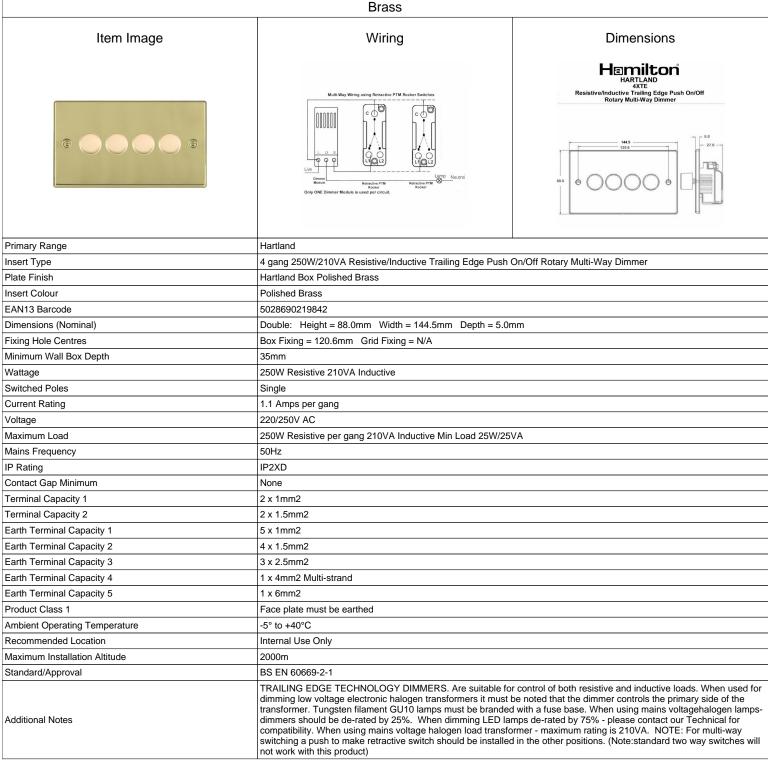

## **714XTE**

Hartland Polished Brass 4x250W/210VA Resistive/Inductive Trailing Edge Push On/Off Rotary Multi-Way Dimmers Polished Brass

SL

making connections beautifully

Wiring Accessories • Circuit Protection • Smart Lighting Control & Multi-room Audio