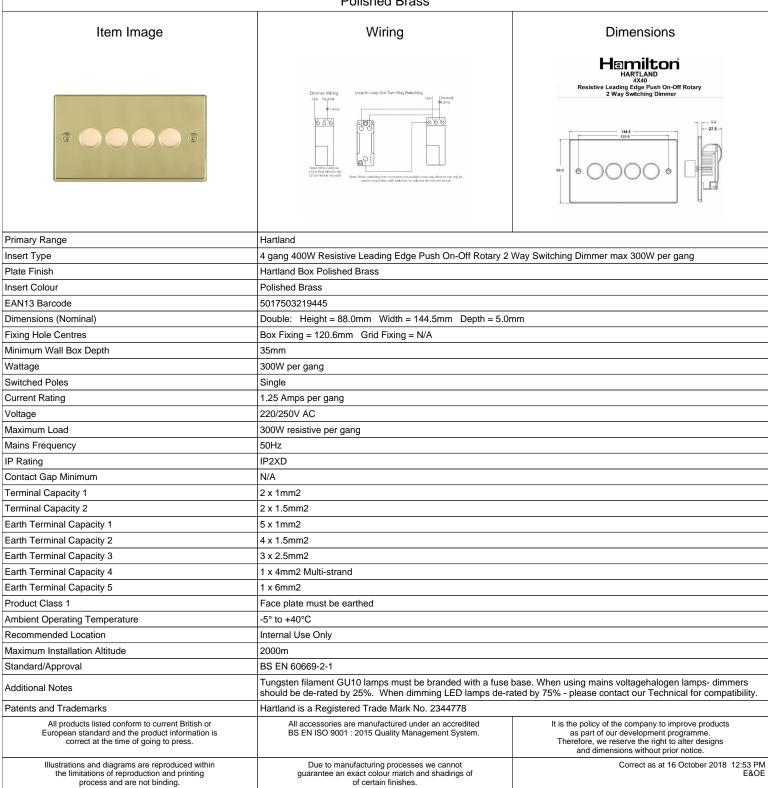

## 714X40

Hartland Polished Brass 4x400W Resistive Leading Edge Push On-Off Rotary 2 Way Switching Dimmers max 300W per gang **Polished Brass** 

R Hamilton & Co Ltd, Unit 10 Carrick Business Centre, 4-5 Bonville Road, Brislington, Bristol, BS4 5NZ