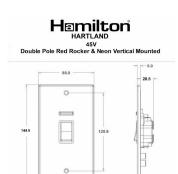

## 7145VB

Hartland Polished Brass 1 gang 45A Double Pole Rocker and Neon (Vertically Mounted) Red/Black

Wiring

Item Image

**Dimensions** 

| (6)                                                                                                                                             |                                                                                                       |                                                                                                                                                                                 |  |
|-------------------------------------------------------------------------------------------------------------------------------------------------|-------------------------------------------------------------------------------------------------------|---------------------------------------------------------------------------------------------------------------------------------------------------------------------------------|--|
| Primary Range                                                                                                                                   | Hartland                                                                                              |                                                                                                                                                                                 |  |
| Insert Type                                                                                                                                     | 1 gang 45A Double Pole Red Rocker + Neon (Vertically Mounted)                                         |                                                                                                                                                                                 |  |
| Plate Finish                                                                                                                                    | Hartland Box Vertical Polished Brass                                                                  |                                                                                                                                                                                 |  |
| Insert Colour                                                                                                                                   | Red/Black                                                                                             | Red/Black                                                                                                                                                                       |  |
| EAN13 Barcode                                                                                                                                   | 5017503215997                                                                                         |                                                                                                                                                                                 |  |
| Dimensions (Nominal)                                                                                                                            | Double: Height = 144.5mm Width = 88.0mm Depth = 5.0mm                                                 |                                                                                                                                                                                 |  |
| Fixing Hole Centres                                                                                                                             | Box Fixing = 120.6mm Grid Fixing = N/A                                                                |                                                                                                                                                                                 |  |
| Minimum Wall Box Depth                                                                                                                          | 35mm                                                                                                  |                                                                                                                                                                                 |  |
| Switched Poles                                                                                                                                  | Double                                                                                                |                                                                                                                                                                                 |  |
| Current Rating                                                                                                                                  | 45 Amp                                                                                                |                                                                                                                                                                                 |  |
| Voltage                                                                                                                                         | 220/250V AC                                                                                           |                                                                                                                                                                                 |  |
| Maximum Load                                                                                                                                    | 45 Amp                                                                                                |                                                                                                                                                                                 |  |
| Mains Frequency                                                                                                                                 | 50Hz                                                                                                  |                                                                                                                                                                                 |  |
| IP Rating                                                                                                                                       | IP2XD                                                                                                 |                                                                                                                                                                                 |  |
| Contact Gap Minimum                                                                                                                             | 3mm                                                                                                   |                                                                                                                                                                                 |  |
| Terminal Capacity 1                                                                                                                             | 3 x 6mm2                                                                                              |                                                                                                                                                                                 |  |
| Terminal Capacity 2                                                                                                                             | 2 x 10mm2                                                                                             |                                                                                                                                                                                 |  |
| Terminal Capacity 3                                                                                                                             | 1 x 16mm2                                                                                             |                                                                                                                                                                                 |  |
| Earth Terminal Capacity 1                                                                                                                       | 3 x 6mm2                                                                                              |                                                                                                                                                                                 |  |
| Earth Terminal Capacity 2                                                                                                                       | 2 x 10mm2                                                                                             |                                                                                                                                                                                 |  |
| Earth Terminal Capacity 3                                                                                                                       | 1 x 16mm2                                                                                             |                                                                                                                                                                                 |  |
| Product Class 1                                                                                                                                 | Must be earthed                                                                                       |                                                                                                                                                                                 |  |
| Ambient Operating Temperature                                                                                                                   | -5° to +40°C                                                                                          |                                                                                                                                                                                 |  |
| Recommended Location                                                                                                                            | Internal Use Only                                                                                     |                                                                                                                                                                                 |  |
| Maximum Installation Altitude                                                                                                                   | 2000m                                                                                                 |                                                                                                                                                                                 |  |
| Standard/Approval                                                                                                                               | BS EN 60669-1                                                                                         |                                                                                                                                                                                 |  |
| Additional Notes                                                                                                                                | Must be mounted vertically                                                                            |                                                                                                                                                                                 |  |
| Patents and Trademarks                                                                                                                          | Hartland is a Registered Trade Mark No. 2344778                                                       |                                                                                                                                                                                 |  |
| All products listed conform to current British or<br>European standard and the product information is<br>correct at the time of going to press. | All accessories are manufactured under an accredited BS EN ISO 9001 : 2015 Quality Management System. | It is the policy of the company to improve products as part of our development programme. Therefore, we reserve the right to alter designs and dimensions without prior notice. |  |
| Illustrations and diagrams are reproduced within                                                                                                | Due to manufacturing processes we cannot                                                              | Correct as at 16 October 2018 12:53 PM                                                                                                                                          |  |