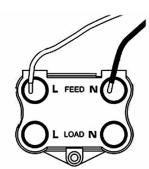

## 7145VB

Hartland Polished Brass 1 gang 45A Double Pole Rocker and Neon (Vertically Mounted) Red/Black

Wiring

Item Image

**Dimensions** 

| (6)                                                                                                                                             |                                                                                                       |                                                                                                                                                                                 |  |
|-------------------------------------------------------------------------------------------------------------------------------------------------|-------------------------------------------------------------------------------------------------------|---------------------------------------------------------------------------------------------------------------------------------------------------------------------------------|--|
| Primary Range                                                                                                                                   | Hartland                                                                                              |                                                                                                                                                                                 |  |
| Insert Type                                                                                                                                     | 1 gang 45A Double Pole Red Rocker + Neon (Vertically Mounted)                                         |                                                                                                                                                                                 |  |
| Plate Finish                                                                                                                                    | Hartland Box Vertical Polished Brass                                                                  |                                                                                                                                                                                 |  |
| Insert Colour                                                                                                                                   | Red/Black                                                                                             | Red/Black                                                                                                                                                                       |  |
| EAN13 Barcode                                                                                                                                   | 5017503215997                                                                                         |                                                                                                                                                                                 |  |
| Dimensions (Nominal)                                                                                                                            | Double: Height = 144.5mm Width = 88.0mm Depth = 5.0mm                                                 |                                                                                                                                                                                 |  |
| Fixing Hole Centres                                                                                                                             | Box Fixing = 120.6mm Grid Fixing = N/A                                                                |                                                                                                                                                                                 |  |
| Minimum Wall Box Depth                                                                                                                          | 35mm                                                                                                  |                                                                                                                                                                                 |  |
| Switched Poles                                                                                                                                  | Double                                                                                                |                                                                                                                                                                                 |  |
| Current Rating                                                                                                                                  | 45 Amp                                                                                                |                                                                                                                                                                                 |  |
| Voltage                                                                                                                                         | 220/250V AC                                                                                           |                                                                                                                                                                                 |  |
| Maximum Load                                                                                                                                    | 45 Amp                                                                                                |                                                                                                                                                                                 |  |
| Mains Frequency                                                                                                                                 | 50Hz                                                                                                  |                                                                                                                                                                                 |  |
| IP Rating                                                                                                                                       | IP2XD                                                                                                 |                                                                                                                                                                                 |  |
| Contact Gap Minimum                                                                                                                             | 3mm                                                                                                   |                                                                                                                                                                                 |  |
| Terminal Capacity 1                                                                                                                             | 3 x 6mm2                                                                                              |                                                                                                                                                                                 |  |
| Terminal Capacity 2                                                                                                                             | 2 x 10mm2                                                                                             |                                                                                                                                                                                 |  |
| Terminal Capacity 3                                                                                                                             | 1 x 16mm2                                                                                             |                                                                                                                                                                                 |  |
| Earth Terminal Capacity 1                                                                                                                       | 3 x 6mm2                                                                                              |                                                                                                                                                                                 |  |
| Earth Terminal Capacity 2                                                                                                                       | 2 x 10mm2                                                                                             |                                                                                                                                                                                 |  |
| Earth Terminal Capacity 3                                                                                                                       | 1 x 16mm2                                                                                             |                                                                                                                                                                                 |  |
| Product Class 1                                                                                                                                 | Must be earthed                                                                                       |                                                                                                                                                                                 |  |
| Ambient Operating Temperature                                                                                                                   | -5° to +40°C                                                                                          |                                                                                                                                                                                 |  |
| Recommended Location                                                                                                                            | Internal Use Only                                                                                     |                                                                                                                                                                                 |  |
| Maximum Installation Altitude                                                                                                                   | 2000m                                                                                                 |                                                                                                                                                                                 |  |
| Standard/Approval                                                                                                                               | BS EN 60669-1                                                                                         |                                                                                                                                                                                 |  |
| Additional Notes                                                                                                                                | Must be mounted vertically                                                                            |                                                                                                                                                                                 |  |
| Patents and Trademarks                                                                                                                          | Hartland is a Registered Trade Mark No. 2344778                                                       |                                                                                                                                                                                 |  |
| All products listed conform to current British or<br>European standard and the product information is<br>correct at the time of going to press. | All accessories are manufactured under an accredited BS EN ISO 9001 : 2015 Quality Management System. | It is the policy of the company to improve products as part of our development programme. Therefore, we reserve the right to alter designs and dimensions without prior notice. |  |
| Illustrations and diagrams are reproduced within                                                                                                | Due to manufacturing processes we cannot                                                              | Correct as at 16 October 2018 12:53 PM                                                                                                                                          |  |