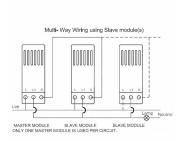

SL

## making connections beautifully

Wiring Accessories • Circuit Protection • Smart Lighting Control & Multi-room Audio

### 712XTSPB-W

Hartland Polished Brass 2 gang Multi-Way Touch Slave Controller Polished Brass/White

# Item Image



### Wiring



#### Dimensions



| Primary Range                                                                                      | Hartland                                                                                                                                                                                                                                                        |                                                                                           |
|----------------------------------------------------------------------------------------------------|--------------------------------------------------------------------------------------------------------------------------------------------------------------------------------------------------------------------------------