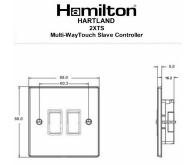

#### Dimensions

| Primary Range                                                                                      | Hartland                                                                                                                                                                                                                                                        |                                                                                           |
|----------------------------------------------------------------------------------------------------|-----------------------------------------------------------------------------------------------------------------------------------------------------------------------------------------------------------------------------------------------------------------|-------------------------------------------------------------------------------------------|
| Insert Type                                                                                        | 2 gang Multi-Way Touch Slave Controller                                                                                                                                                                                                                         |                                                                                           |
| Plate Finish                                                                                       | Hartland GRID-IT Polished Brass                                                                                                                                                                                                                                 |                                                                                           |
| Insert Colour                                                                                      | Polished Brass/White                                                                                                                                                                                                                                            |                                                                                           |
| EAN13 Barcode                                                                                      | 5028690210436                                                                                                                                                                                                                                                   |                                                                                           |
| Dimensions (Nominal)                                                                               | Single: Height = 88.0mm Width = 88.0mm Depth = 5.0mm                                                                                                                                                                                                            |                                                                                           |
| Fixing Hole Centres                                                                                | Box Fixing = 60.3mm Grid Fixing = 49.2mm                                                                                                                                                                                                                        |                                                                                           |
| Minimum Wall Box Depth                                                                             | 35mm                                                                                                                                                                                                                                                            |                                                                                           |
| Wattage                                                                                            | The same as Touch Master or Ceiling Dimmer                                                                                                                                                                                                                      |                                                                                           |
| Switched Poles                                                                                     | N/A                                                                                                                                                                                                                                                             |                                                                                           |
| Current Rating                                                                                     | The same as Touch Master or Ceiling Dimmer                                                                                                                                                                                                                      |                                                                                           |
| Voltage                                                                                            | 220/250V AC                                                                                                                                                                                                                                                     |                                                                                           |
| Maximum Load                                                                                       | The same as Touch Master                                                                                                                                                                                                                                        |                                                                                           |
| Mains Frequency                                                                                    | 50Hz                                                                                                                                                                                                                                                            |                                                                                           |
| IP Rating                                                                                          | IP2XD                                                                                                                                                                                                                                                           |                                                                                           |
| Contact Gap Minimum                                                                                | N/A                                                                                                                                                                                                                                                             |                                                                                           |
| Terminal Capacity 1                                                                                | 2 x 1mm2                                                                                                                                                                                                                                                        |                                                                                           |
| Terminal Capacity 2                                                                                | 2 x 1.5mm2                                                                                                                                                                                                                                                      |                                                                                           |
| Earth Terminal Capacity 1                                                                          | 5 x 1mm2                                                                                                                                                                                                                                                        |                                                                                           |
| Earth Terminal Capacity 2                                                                          | 4 x 1.5mm2                                                                                                                                                                                                                                                      |                                                                                           |
| Earth Terminal Capacity 3                                                                          | 3 x 2.5mm2                                                                                                                                                                                                                                                      |                                                                                           |
| Earth Terminal Capacity 4                                                                          | 1 x 4mm2 Multi-strand                                                                                                                                                                                                                                           |                                                                                           |
| Earth Terminal Capacity 5                                                                          | 1 x 6mm2                                                                                                                                                                                                                                                        |                                                                                           |
| Product Class 1                                                                                    | Face plate must be earthed                                                                                                                                                                                                                                      |                                                                                           |
| Ambient Operating Temperature                                                                      | -5° to +40°C                                                                                                                                                                                                                                                    |                                                                                           |
| Recommended Location                                                                               | Internal Use Only                                                                                                                                                                                                                                               |                                                                                           |
| Maximum Installation Altitude                                                                      | 2000m                                                                                                                                                                                                                                                           |                                                                                           |
| Standard/Approval                                                                                  | BS EN 60669-2-1                                                                                                                                                                                                                                                 |                                                                                           |
| Additional Notes                                                                                   | Tungsten filament GU10 lamps must be branded with a fuse base. When using mains voltagehalogen lamps- dimmers should be de-rated by 25%. When using mains voltage halogen load transformer - maximum rating is 210VA. To only be used with Touch Master Dimmers |                                                                                           |
| Patents and Trademarks                                                                             | Hartland is a Registered Trade Mark No. 2344778                                                                                                                                                                                                                 |                                                                                           |
| All products listed conform to current British or European standard and the product information is | All accessories are manufactured under an accredited BS EN ISO 9001 : 2015 Quality Management System.                                                                                                                                                           | It is the policy of the company to improve products as part of our development programme. |