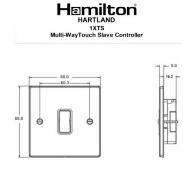

## **711XTSPB-W**

Hartland Polished Brass 1 gang Multi-Way Touch Slave Controller Polished Brass/White

Wiring

Item Image

Dimensions

| Primary Range                                                                                      | Hartland                                                                                                                                                                                                                                                        |                                                                                                                                              |  |
|----------------------------------------------------------------------------------------------------|-----------------------------------------------------------------------------------------------------------------------------------------------------------------------------------------------------------------------------------------------------------------|----------------------------------------------------------------------------------------------------------------------------------------------|--|
| Insert Type                                                                                        | 1 gang Multi-Way Touch Slave Controller                                                                                                                                                                                                                         |                                                                                                                                              |  |
| Plate Finish                                                                                       | Hartland GRID-IT Polished Brass                                                                                                                                                                                                                                 |                                                                                                                                              |  |
| Insert Colour                                                                                      | Polished Brass/White                                                                                                                                                                                                                                            |                                                                                                                                              |  |
| EAN13 Barcode                                                                                      | 5028690210429                                                                                                                                                                                                                                                   |                                                                                                                                              |  |
| Dimensions (Nominal)                                                                               | Single: Height = 88.0mm Width = 88.0mm Depth = 5.0mm                                                                                                                                                                                                            | Single: Height = 88.0mm Width = 88.0mm Depth = 5.0mm                                                                                         |  |
| Fixing Hole Centres                                                                                | Box Fixing = 60.3mm Grid Fixing = 49.2mm                                                                                                                                                                                                                        |                                                                                                                                              |  |
| Minimum Wall Box Depth                                                                             | 35mm                                                                                                                                                                                                                                                            |                                                                                                                                              |  |
| Wattage                                                                                            | The same as Touch Master or Ceiling Dimmer                                                                                                                                                                                                                      |                                                                                                                                              |  |
| Switched Poles                                                                                     | N/A                                                                                                                                                                                                                                                             |                                                                                                                                              |  |
| Current Rating                                                                                     | The same as Touch Master or Ceiling Dimmer                                                                                                                                                                                                                      |                                                                                                                                              |  |
| Voltage                                                                                            | 220/250V AC                                                                                                                                                                                                                                                     |                                                                                                                                              |  |
| Maximum Load                                                                                       | The same as Touch Master                                                                                                                                                                                                                                        |                                                                                                                                              |  |
| Mains Frequency                                                                                    | 50Hz                                                                                                                                                                                                                                                            |                                                                                                                                              |  |
| IP Rating                                                                                          | IP2XD                                                                                                                                                                                                                                                           |                                                                                                                                              |  |
| Contact Gap Minimum                                                                                | N/A                                                                                                                                                                                                                                                             |                                                                                                                                              |  |
| Terminal Capacity 1                                                                                | 2 x 1mm2                                                                                                                                                                                                                                                        |                                                                                                                                              |  |
| Terminal Capacity 2                                                                                | 2 x 1.5mm2                                                                                                                                                                                                                                                      |                                                                                                                                              |  |
| Earth Terminal Capacity 1                                                                          | 5 x 1mm2                                                                                                                                                                                                                                                        |                                                                                                                                              |  |
| Earth Terminal Capacity 2                                                                          | 4 x 1.5mm2                                                                                                                                                                                                                                                      |                                                                                                                                              |  |
| Earth Terminal Capacity 3                                                                          | 3 x 2.5mm2                                                                                                                                                                                                                                                      |                                                                                                                                              |  |
| Earth Terminal Capacity 4                                                                          | 1 x 4mm2 Multi-strand                                                                                                                                                                                                                                           |                                                                                                                                              |  |
| Earth Terminal Capacity 5                                                                          | 1 x 6mm2                                                                                                                                                                                                                                                        |                                                                                                                                              |  |
| Product Class 1                                                                                    | Face plate must be earthed                                                                                                                                                                                                                                      | Face plate must be earthed                                                                                                                   |  |
| Ambient Operating Temperature                                                                      | -5° to +40°C                                                                                                                                                                                                                                                    |                                                                                                                                              |  |
| Recommended Location                                                                               | Internal Use Only                                                                                                                                                                                                                                               |                                                                                                                                              |  |
| Maximum Installation Altitude                                                                      | 2000m                                                                                                                                                                                                                                                           |                                                                                                                                              |  |
| Standard/Approval                                                                                  | BS EN 60669-2-1                                                                                                                                                                                                                                                 |                                                                                                                                              |  |
| Additional Notes                                                                                   | Tungsten filament GU10 lamps must be branded with a fuse base. When using mains voltagehalogen lamps- dimmers should be de-rated by 25%. When using mains voltage halogen load transformer - maximum rating is 210VA. To only be used with Touch Master Dimmers |                                                                                                                                              |  |
| Patents and Trademarks                                                                             | Hartland is a Registered Trade Mark No. 2344778                                                                                                                                                                                                                 |                                                                                                                                              |  |
| All products listed conform to current British or European standard and the product information is | All accessories are manufactured under an accredited BS EN ISO 9001 : 2015 Quality Management System.                                                                                                                                                           | It is the policy of the company to improve products as part of our development programme.  Therefore, we prospers the right to alter designs |  |