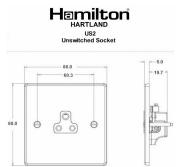

### **Dimensions**

| Primary Range                                                                                                                                   | Hartland                                                                                              |                                                                                                                                                                                  |
|-------------------------------------------------------------------------------------------------------------------------------------------------|-------------------------------------------------------------------------------------------------------|----------------------------------------------------------------------------------------------------------------------------------------------------------------------------------|
| Insert Type                                                                                                                                     | 1 gang 2A Unswitched Socket                                                                           |                                                                                                                                                                                  |
| Plate Finish                                                                                                                                    | Hartland Box Gloss White                                                                              |                                                                                                                                                                                  |
| Insert Colour                                                                                                                                   | White                                                                                                 |                                                                                                                                                                                  |
| EAN13 Barcode                                                                                                                                   | 5017503200047                                                                                         |                                                                                                                                                                                  |
| Dimensions (Nominal)                                                                                                                            | Single: Height = 88.0mm Width = 88.0mm Depth = 5.0mm                                                  |                                                                                                                                                                                  |
| Fixing Hole Centres                                                                                                                             | Box Fixing = 60.3mm Grid Fixing = N/A                                                                 |                                                                                                                                                                                  |
| Minimum Wall Box Depth                                                                                                                          | 35mm                                                                                                  |                                                                                                                                                                                  |
| Switched Poles                                                                                                                                  | None                                                                                                  |                                                                                                                                                                                  |
| Current Rating                                                                                                                                  | 2 Amp                                                                                                 |                                                                                                                                                                                  |
| Voltage                                                                                                                                         | 220/250V AC                                                                                           |                                                                                                                                                                                  |
| Maximum Load                                                                                                                                    | 2 Amp                                                                                                 |                                                                                                                                                                                  |
| Mains Frequency                                                                                                                                 | 50Hz                                                                                                  |                                                                                                                                                                                  |
| IP Rating                                                                                                                                       | IP2XD                                                                                                 |                                                                                                                                                                                  |
| Contact Gap Minimum                                                                                                                             | None                                                                                                  |                                                                                                                                                                                  |
| Terminal Capacity 1                                                                                                                             | 5 x 1mm2                                                                                              |                                                                                                                                                                                  |
| Terminal Capacity 2                                                                                                                             | 4 x 1.5mm2                                                                                            |                                                                                                                                                                                  |
| Terminal Capacity 3                                                                                                                             | 2 x 2.5mm2                                                                                            |                                                                                                                                                                                  |
| Terminal Capacity 4                                                                                                                             | 1 x 4mm2                                                                                              |                                                                                                                                                                                  |
| Earth Terminal Capacity 1                                                                                                                       | 5 x 1mm2                                                                                              |                                                                                                                                                                                  |
| Earth Terminal Capacity 2                                                                                                                       | 4 x 1.5mm2                                                                                            |                                                                                                                                                                                  |
| Earth Terminal Capacity 3                                                                                                                       | 2 x 2.5mm2                                                                                            |                                                                                                                                                                                  |
| Earth Terminal Capacity 4                                                                                                                       | 1 x 4mm2                                                                                              |                                                                                                                                                                                  |
| Product Class 1                                                                                                                                 | Must be earthed                                                                                       |                                                                                                                                                                                  |
| Ambient Operating Temperature                                                                                                                   | -5° to +40°C                                                                                          |                                                                                                                                                                                  |
| Recommended Location                                                                                                                            | Internal Use Only                                                                                     |                                                                                                                                                                                  |
| Maximum Installation Altitude                                                                                                                   | 2000m                                                                                                 |                                                                                                                                                                                  |
| Standard/Approval                                                                                                                               | BS 546                                                                                                |                                                                                                                                                                                  |
| Additional Notes                                                                                                                                | Shuttered: Yes                                                                                        |                                                                                                                                                                                  |
| Patents and Trademarks                                                                                                                          | Hartland is a Registered Trade Mark No. 2344778                                                       |                                                                                                                                                                                  |
| All products listed conform to current British or<br>European standard and the product information is<br>correct at the time of going to press. | All accessories are manufactured under an accredited BS EN ISO 9001 : 2015 Quality Management System. | It is the policy of the company to improve products as part of our development programme.  Therefore, we reserve the right to alter designs and dimensions without prior notice. |
| Illustrations and diagrams are reproduced within the limitations of reproduction and printing                                                   | Due to manufacturing processes we cannot guarantee an exact colour match and shadings of              | Correct as at 16 October 2018 12:53 PM<br>E&OE                                                                                                                                   |