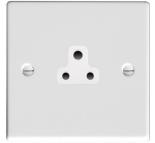

## 70US2W

Hartland Gloss White 1 gang 2A Unswitched Socket White

## Item Image