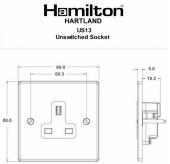

### **Dimensions**

|                                                                                                                                                 | V                                                                                                                   | ₩ ₩ ₩                                                                                                                                                                            |
|-------------------------------------------------------------------------------------------------------------------------------------------------|---------------------------------------------------------------------------------------------------------------------|----------------------------------------------------------------------------------------------------------------------------------------------------------------------------------|
| Primary Range                                                                                                                                   | Hartland                                                                                                            |                                                                                                                                                                                  |
| Insert Type                                                                                                                                     | 1 gang 13A Unswitched Socket                                                                                        |                                                                                                                                                                                  |
| Plate Finish                                                                                                                                    | Hartland Box Gloss White                                                                                            |                                                                                                                                                                                  |
| Insert Colour                                                                                                                                   | White                                                                                                               |                                                                                                                                                                                  |
| EAN13 Barcode                                                                                                                                   | 5017503200078                                                                                                       |                                                                                                                                                                                  |
| Dimensions (Nominal)                                                                                                                            | Single: Height = 88.0mm Width = 88.0mm Depth = 5.0mm                                                                |                                                                                                                                                                                  |
| Fixing Hole Centres                                                                                                                             | Box Fixing = 60.3mm Grid Fixing = N/A                                                                               |                                                                                                                                                                                  |
| Minimum Wall Box Depth                                                                                                                          | 35mm                                                                                                                |                                                                                                                                                                                  |
| Switched Poles                                                                                                                                  | None                                                                                                                |                                                                                                                                                                                  |
| Current Rating                                                                                                                                  | 13 Amp                                                                                                              |                                                                                                                                                                                  |
| Voltage                                                                                                                                         | 220/250V AC                                                                                                         |                                                                                                                                                                                  |
| Maximum Load                                                                                                                                    | 13 Amp                                                                                                              |                                                                                                                                                                                  |
| Mains Frequency                                                                                                                                 | 50Hz                                                                                                                |                                                                                                                                                                                  |
| IP Rating                                                                                                                                       | IP2XD                                                                                                               |                                                                                                                                                                                  |
| Contact Gap Minimum                                                                                                                             | None                                                                                                                |                                                                                                                                                                                  |
| Terminal Capacity 1                                                                                                                             | 3 x 2.5mm2                                                                                                          |                                                                                                                                                                                  |
| Terminal Capacity 2                                                                                                                             | 3 x 4mm2                                                                                                            |                                                                                                                                                                                  |
| Terminal Capacity 3                                                                                                                             | 2 x 6mm2 Multi-Strand                                                                                               |                                                                                                                                                                                  |
| Terminal Capacity 4                                                                                                                             | 1 x 10mm2                                                                                                           |                                                                                                                                                                                  |
| Earth Terminal Capacity 1                                                                                                                       | 3 x 2.5mm2                                                                                                          |                                                                                                                                                                                  |
| Earth Terminal Capacity 2                                                                                                                       | 3 x 4mm2                                                                                                            |                                                                                                                                                                                  |
| Earth Terminal Capacity 3                                                                                                                       | 2 x 6mm2 Multi-strand                                                                                               |                                                                                                                                                                                  |
| Earth Terminal Capacity 4                                                                                                                       | 1 x 10mm2                                                                                                           |                                                                                                                                                                                  |
| Product Class 1                                                                                                                                 | Must be earthed                                                                                                     |                                                                                                                                                                                  |
| Ambient Operating Temperature                                                                                                                   | -5° to +40°C                                                                                                        |                                                                                                                                                                                  |
| Recommended Location                                                                                                                            | Internal Use Only                                                                                                   |                                                                                                                                                                                  |
| Maximum Installation Altitude                                                                                                                   | 2000m                                                                                                               |                                                                                                                                                                                  |
| Standard/Approval                                                                                                                               | BS 1363-2                                                                                                           |                                                                                                                                                                                  |
| Additional Notes                                                                                                                                | Shuttered: Yes                                                                                                      |                                                                                                                                                                                  |
| Patents and Trademarks                                                                                                                          | Hartland is a Registered Trade Mark No. 2344778                                                                     |                                                                                                                                                                                  |
| All products listed conform to current British or<br>European standard and the product information is<br>correct at the time of going to press. | All accessories are manufactured under an accredited BS EN ISO 9001 : 2015 Quality Management System.               | It is the policy of the company to improve products as part of our development programme.  Therefore, we reserve the right to alter designs and dimensions without prior notice. |
| Illustrations and diagrams are reproduced within<br>the limitations of reproduction and printing<br>process and are not binding.                | Due to manufacturing processes we cannot<br>guarantee an exact colour match and shadings of<br>of certain finishes. | Correct as at 16 October 2018 12:53 PM E&OE                                                                                                                                      |
|                                                                                                                                                 |                                                                                                                     |                                                                                                                                                                                  |