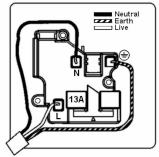

SL

# making connections beautifully

Wiring Accessories • Circuit Protection • Smart Lighting Control & Multi-room Audio

## 70US13W

Hartland Gloss White 1 gang 13A Unswitched Socket White

## Item Image



## Wiring



### **Dimensions**



|                                                                                                                                                 | V                                                                                                                   | ₩ ₩ ₩                                                                                                                                                                            |
|-------------------------------------------------------------------------------------------------------------------------------------------------|---------------------------------------------------------------------------------------------------------------------|------------------------------------------------------------------