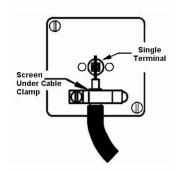

SL

making connections beautifully

Wiring Accessories • Circuit Protection • Smart Lighting Control & Multi-room Audio

## **70TVW**

Hartland Gloss White 1 gang Non-Isolated Television 1in/1out White

## Item Image



## Wiring



## **Dimensions**



| Primary Range                                                                                                                                   | Hartland                                                                                                      |                                                                                                                                                                                        |
|-------------------------------------------------------------------------------------------------------------------------------------------------|---------------------------------------------------------------------------------------------------------------|-------------------------------------------------------------------------