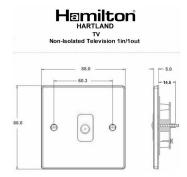

## **Dimensions**

| Primary Range                                                                                                                                   | Hartland                                                                                                      |                                                                                                                                                                                        |
|-------------------------------------------------------------------------------------------------------------------------------------------------|---------------------------------------------------------------------------------------------------------------|----------------------------------------------------------------------------------------------------------------------------------------------------------------------------------------|
| Insert Type                                                                                                                                     | 1 gang Non-Isolated TV 1in/1out                                                                               |                                                                                                                                                                                        |
| Plate Finish                                                                                                                                    | Hartland Box Gloss White                                                                                      |                                                                                                                                                                                        |
| Insert Colour                                                                                                                                   | White                                                                                                         |                                                                                                                                                                                        |
| EAN13 Barcode                                                                                                                                   | 5017503200603                                                                                                 |                                                                                                                                                                                        |
| Dimensions (Nominal)                                                                                                                            | Single: Height = 88.0mm Width = 88.0mm Depth = 5.0mm                                                          |                                                                                                                                                                                        |
| Fixing Hole Centres                                                                                                                             | Box Fixing = 60.3mm Grid Fixing = N/A                                                                         |                                                                                                                                                                                        |
| Minimum Wall Box Depth                                                                                                                          | 25mm                                                                                                          |                                                                                                                                                                                        |
| Switched Poles                                                                                                                                  | N/A                                                                                                           |                                                                                                                                                                                        |
| IP Rating                                                                                                                                       | IP2XD                                                                                                         |                                                                                                                                                                                        |
| Contact Gap Minimum                                                                                                                             | N/A                                                                                                           |                                                                                                                                                                                        |
| Earth Terminal Capacity 1                                                                                                                       | 5 x 1mm2                                                                                                      |                                                                                                                                                                                        |
| Earth Terminal Capacity 2                                                                                                                       | 4 x 1.5mm2                                                                                                    |                                                                                                                                                                                        |
| Earth Terminal Capacity 3                                                                                                                       | 3 x 2.5mm2                                                                                                    |                                                                                                                                                                                        |
| Earth Terminal Capacity 4                                                                                                                       | 1 x 4mm2 Multi-strand                                                                                         |                                                                                                                                                                                        |
| Earth Terminal Capacity 5                                                                                                                       | 1 x 6mm2                                                                                                      |                                                                                                                                                                                        |
| Product Class 1                                                                                                                                 | Must be earthed (ref BS7671 415.2.1)                                                                          |                                                                                                                                                                                        |
| Ambient Operating Temperature                                                                                                                   | -5° to +40°C                                                                                                  |                                                                                                                                                                                        |
| Recommended Location                                                                                                                            | Internal Use Only                                                                                             |                                                                                                                                                                                        |
| Maximum Installation Altitude                                                                                                                   | 2000m                                                                                                         |                                                                                                                                                                                        |
| Patents and Trademarks                                                                                                                          | Hartland is a Registered Trade Mark No. 2344778                                                               |                                                                                                                                                                                        |
| All products listed conform to current British or<br>European standard and the product information is<br>correct at the time of going to press. | All accessories are manufactured under an accredited BS EN ISO 9001 : 2015 Quality Management System.         | It is the policy of the company to improve products<br>as part of our development programme.  Therefore, we reserve the right to alter designs<br>and dimensions without prior notice. |
| Illustrations and diagrams are reproduced within the limitations of reproduction and printing process and are not binding.                      | Due to manufacturing processes we cannot guarantee an exact colour match and shadings of of certain finishes. | Correct as at 16 October 2018 12:53 PM<br>E&OE                                                                                                                                         |