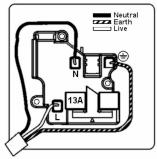

SL

# making connections beautifully

Wiring Accessories • Circuit Protection • Smart Lighting Control & Multi-room Audio

## **70SS1WH-W**

Hartland Gloss White 1 gang 13A Double Pole Switched Socket White/White

## Item Image



## Wiring



### Dimensions



| ,                                                                                                                                               |                                                                                                              | <i>i</i>                                                                                                                                                                        |
|-------------------------------------------------------------------------------------------------------------------------------------------------|--------------------------------------------------------------------------------------------------------------|-------------------------------------------------------------------------------------