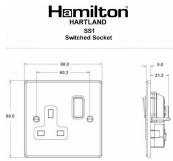

### Dimensions

| ,                                                                                                                                               |                                                                                                              | <i>i</i>                                                                                                                                                                        |
|-------------------------------------------------------------------------------------------------------------------------------------------------|--------------------------------------------------------------------------------------------------------------|---------------------------------------------------------------------------------------------------------------------------------------------------------------------------------|
| Primary Range                                                                                                                                   | Hartland                                                                                                     |                                                                                                                                                                                 |
| Insert Type                                                                                                                                     | 1 gang 13A Double Pole Switched Socket                                                                       |                                                                                                                                                                                 |
| Plate Finish                                                                                                                                    | Hartland Box Gloss White                                                                                     |                                                                                                                                                                                 |
| Insert Colour                                                                                                                                   | White/White                                                                                                  |                                                                                                                                                                                 |
| EAN13 Barcode                                                                                                                                   | 5017503200016                                                                                                |                                                                                                                                                                                 |
| Dimensions (Nominal)                                                                                                                            | Single: Height = 88.0mm Width = 88.0mm Depth = 5.0mm                                                         |                                                                                                                                                                                 |
| Fixing Hole Centres                                                                                                                             | Box Fixing = 60.3mm Grid Fixing = N/A                                                                        |                                                                                                                                                                                 |
| Minimum Wall Box Depth                                                                                                                          | 35mm                                                                                                         |                                                                                                                                                                                 |
| Switched Poles                                                                                                                                  | Double                                                                                                       |                                                                                                                                                                                 |
| Current Rating                                                                                                                                  | 13 Amp                                                                                                       |                                                                                                                                                                                 |
| Voltage                                                                                                                                         | 220/250V AC                                                                                                  |                                                                                                                                                                                 |
| Maximum Load                                                                                                                                    | 13 Amp                                                                                                       |                                                                                                                                                                                 |
| Mains Frequency                                                                                                                                 | 50Hz                                                                                                         |                                                                                                                                                                                 |
| IP Rating                                                                                                                                       | IP2XD                                                                                                        |                                                                                                                                                                                 |
| Contact Gap Minimum                                                                                                                             | 3mm                                                                                                          |                                                                                                                                                                                 |
| Terminal Capacity 1                                                                                                                             | 4 x 2.5mm2                                                                                                   |                                                                                                                                                                                 |
| Terminal Capacity 2                                                                                                                             | 3 x 4mm2                                                                                                     |                                                                                                                                                                                 |
| Terminal Capacity 3                                                                                                                             | 2 x 6mm2 Multi-Strand                                                                                        |                                                                                                                                                                                 |
| Terminal Capacity 4                                                                                                                             | 1 x 10mm2                                                                                                    |                                                                                                                                                                                 |
| Earth Terminal Capacity 1                                                                                                                       | 4 x 2.5mm2                                                                                                   |                                                                                                                                                                                 |
| Earth Terminal Capacity 2                                                                                                                       | 3 x 4mm2                                                                                                     |                                                                                                                                                                                 |
| Earth Terminal Capacity 3                                                                                                                       | 2 x 6mm2 Multi-strand                                                                                        |                                                                                                                                                                                 |
| Earth Terminal Capacity 4                                                                                                                       | 1 x 10mm2                                                                                                    |                                                                                                                                                                                 |
| Product Class 1                                                                                                                                 | Must be earthed                                                                                              |                                                                                                                                                                                 |
| Ambient Operating Temperature                                                                                                                   | -5° to +40°C                                                                                                 |                                                                                                                                                                                 |
| Recommended Location                                                                                                                            | Internal Use Only                                                                                            |                                                                                                                                                                                 |
| Maximum Installation Altitude                                                                                                                   | 2000m                                                                                                        |                                                                                                                                                                                 |
| Standard/Approval                                                                                                                               | BS 1363-2                                                                                                    |                                                                                                                                                                                 |
| Additional Notes                                                                                                                                | Dual Earth: Yes                                                                                              |                                                                                                                                                                                 |
| Patents and Trademarks                                                                                                                          | Hartland is a Registered Trade Mark No. 2344778                                                              |                                                                                                                                                                                 |
| All products listed conform to current British or<br>European standard and the product information is<br>correct at the time of going to press. | All accessories are manufactured under an accredited BS EN ISO 9001 : 2015 Quality Management System.        | It is the policy of the company to improve products as part of our development programme. Therefore, we reserve the right to alter designs and dimensions without prior notice. |
| Illustrations and diagrams are reproduced within the limitations of reproduction and printing process and are not hinding                       | Due to manufacturing processes we cannot guarantee an exact colour match and shadings of of certain finishes | Correct as at 16 October 2018 12:53 PM<br>E&OE                                                                                                                                  |