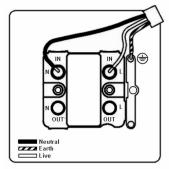

## Dimensions

| Primary Range                                                                                                                                   | Hartland                                                                                              |                                                                                                                                                                                          |
|-------------------------------------------------------------------------------------------------------------------------------------------------|-------------------------------------------------------------------------------------------------------|------------------------------------------------------------------------------------------------------------------------------------------------------------------------------------------|
| Insert Type                                                                                                                                     | 1 gang 13A Fuse Only                                                                                  |                                                                                                                                                                                          |
| Plate Finish                                                                                                                                    | Hartland Box Gloss White                                                                              |                                                                                                                                                                                          |
| Insert Colour                                                                                                                                   | White/White                                                                                           |                                                                                                                                                                                          |
| EAN13 Barcode                                                                                                                                   | 5017503200955                                                                                         |                                                                                                                                                                                          |
| Dimensions (Nominal)                                                                                                                            | Single: Height = 88.0mm Width = 88.0mm Depth = 5.0mm                                                  |                                                                                                                                                                                          |
| Fixing Hole Centres                                                                                                                             | Box Fixing = 60.3mm Grid Fixing = N/A                                                                 |                                                                                                                                                                                          |
| Minimum Wall Box Depth                                                                                                                          | 35mm                                                                                                  |                                                                                                                                                                                          |
| Switched Poles                                                                                                                                  | None                                                                                                  |                                                                                                                                                                                          |
| Current Rating                                                                                                                                  | 13 Amp                                                                                                |                                                                                                                                                                                          |
| Voltage                                                                                                                                         | 220/250V AC                                                                                           |                                                                                                                                                                                          |
| Maximum Load                                                                                                                                    | 13 Amp                                                                                                |                                                                                                                                                                                          |
| Mains Frequency                                                                                                                                 | 50Hz                                                                                                  |                                                                                                                                                                                          |
| IP Rating                                                                                                                                       | IP2XD                                                                                                 |                                                                                                                                                                                          |
| Contact Gap Minimum                                                                                                                             | None                                                                                                  |                                                                                                                                                                                          |
| Terminal Capacity 1                                                                                                                             | 5 x 1mm2                                                                                              |                                                                                                                                                                                          |
| Terminal Capacity 2                                                                                                                             | 4 x 1.5mm2                                                                                            |                                                                                                                                                                                          |
| Terminal Capacity 3                                                                                                                             | 3 x 2.5mm2                                                                                            |                                                                                                                                                                                          |
| Terminal Capacity 4                                                                                                                             | 1 x 4mm2 Multi-strand                                                                                 |                                                                                                                                                                                          |
| Terminal Capacity 5                                                                                                                             | 1 x 6mm2                                                                                              |                                                                                                                                                                                          |
| Earth Terminal Capacity 1                                                                                                                       | 6 x 1mm2                                                                                              |                                                                                                                                                                                          |
| Earth Terminal Capacity 2                                                                                                                       | 5 x 1.5mm2                                                                                            |                                                                                                                                                                                          |
| Earth Terminal Capacity 3                                                                                                                       | 3 x 2.5mm2                                                                                            |                                                                                                                                                                                          |
| Earth Terminal Capacity 4                                                                                                                       | 2 x 4mm2 Multi-strand                                                                                 |                                                                                                                                                                                          |
| Earth Terminal Capacity 5                                                                                                                       | 1 x 6mm2                                                                                              |                                                                                                                                                                                          |
| Product Class 1                                                                                                                                 | Must be earthed                                                                                       |                                                                                                                                                                                          |
| Ambient Operating Temperature                                                                                                                   | -5° to +40°C                                                                                          |                                                                                                                                                                                          |
| Recommended Location                                                                                                                            | Internal Use Only                                                                                     |                                                                                                                                                                                          |
| Maximum Installation Altitude                                                                                                                   | 2000m                                                                                                 |                                                                                                                                                                                          |
| Standard/Approval                                                                                                                               | BS 1363-4                                                                                             |                                                                                                                                                                                          |
| Patents and Trademarks                                                                                                                          | Hartland is a Registered Trade Mark No. 2344778                                                       |                                                                                                                                                                                          |
| All products listed conform to current British or<br>European standard and the product information is<br>correct at the time of going to press. | All accessories are manufactured under an accredited BS EN ISO 9001 : 2015 Quality Management System. | It is the policy of the company to improve products<br>as part of our development programme.<br>Therefore, we reserve the right to alter designs<br>and dimensions without prior notice. |