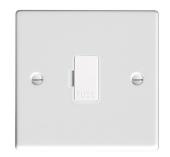

SL

## making connections beautifully

Wiring Accessories • Circuit Protection • Smart Lighting Control & Multi-room Audio

## 70FOWH-W

Hartland Gloss White 1 gang 13A Fuse Only White/White

## Item Image







## Dimensions



| Primary Range                                                                                                                                   | Hartland                                                                                              |                                                                                                                                                                                          |
|-------------------------------------------------------------------------------------------------------------------------------------------------|-------------------------------------------------------------------------------------------------------|---------------------------------------------------------------------------------------