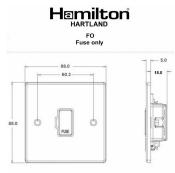

## Dimensions

| Primary Range                                                                                                                                   | Hartland                                                                                              |                                                                                                                                                                                          |
|-------------------------------------------------------------------------------------------------------------------------------------------------|-------------------------------------------------------------------------------------------------------|------------------------------------------------------------------------------------------------------------------------------------------------------------------------------------------|
| Insert Type                                                                                                                                     | 1 gang 13A Fuse Only                                                                                  |                                                                                                                                                                                          |
| Plate Finish                                                                                                                                    | Hartland Box Gloss White                                                                              |                                                                                                                                                                                          |
| Insert Colour                                                                                                                                   | White/White                                                                                           |                                                                                                                                                                                          |
| EAN13 Barcode                                                                                                                                   | 5017503200955                                                                                         |                                                                                                                                                                                          |
| Dimensions (Nominal)                                                                                                                            | Single: Height = 88.0mm Width = 88.0mm Depth = 5.0mm                                                  |                                                                                                                                                                                          |
| Fixing Hole Centres                                                                                                                             | Box Fixing = 60.3mm Grid Fixing = N/A                                                                 |                                                                                                                                                                                          |
| Minimum Wall Box Depth                                                                                                                          | 35mm                                                                                                  |                                                                                                                                                                                          |
| Switched Poles                                                                                                                                  | None                                                                                                  |                                                                                                                                                                                          |
| Current Rating                                                                                                                                  | 13 Amp                                                                                                |                                                                                                                                                                                          |
| Voltage                                                                                                                                         | 220/250V AC                                                                                           |                                                                                                                                                                                          |
| Maximum Load                                                                                                                                    | 13 Amp                                                                                                |                                                                                                                                                                                          |
| Mains Frequency                                                                                                                                 | 50Hz                                                                                                  |                                                                                                                                                                                          |
| IP Rating                                                                                                                                       | IP2XD                                                                                                 |                                                                                                                                                                                          |
| Contact Gap Minimum                                                                                                                             | None                                                                                                  |                                                                                                                                                                                          |
| Terminal Capacity 1                                                                                                                             | 5 x 1mm2                                                                                              |                                                                                                                                                                                          |
| Terminal Capacity 2                                                                                                                             | 4 x 1.5mm2                                                                                            |                                                                                                                                                                                          |
| Terminal Capacity 3                                                                                                                             | 3 x 2.5mm2                                                                                            |                                                                                                                                                                                          |
| Terminal Capacity 4                                                                                                                             | 1 x 4mm2 Multi-strand                                                                                 |                                                                                                                                                                                          |
| Terminal Capacity 5                                                                                                                             | 1 x 6mm2                                                                                              |                                                                                                                                                                                          |
| Earth Terminal Capacity 1                                                                                                                       | 6 x 1mm2                                                                                              |                                                                                                                                                                                          |
| Earth Terminal Capacity 2                                                                                                                       | 5 x 1.5mm2                                                                                            |                                                                                                                                                                                          |
| Earth Terminal Capacity 3                                                                                                                       | 3 x 2.5mm2                                                                                            |                                                                                                                                                                                          |
| Earth Terminal Capacity 4                                                                                                                       | 2 x 4mm2 Multi-strand                                                                                 |                                                                                                                                                                                          |
| Earth Terminal Capacity 5                                                                                                                       | 1 x 6mm2                                                                                              |                                                                                                                                                                                          |
| Product Class 1                                                                                                                                 | Must be earthed                                                                                       |                                                                                                                                                                                          |
| Ambient Operating Temperature                                                                                                                   | -5° to +40°C                                                                                          |                                                                                                                                                                                          |
| Recommended Location                                                                                                                            | Internal Use Only                                                                                     |                                                                                                                                                                                          |
| Maximum Installation Altitude                                                                                                                   | 2000m                                                                                                 |                                                                                                                                                                                          |
| Standard/Approval                                                                                                                               | BS 1363-4                                                                                             |                                                                                                                                                                                          |
| Patents and Trademarks                                                                                                                          | Hartland is a Registered Trade Mark No. 2344778                                                       |                                                                                                                                                                                          |
| All products listed conform to current British or<br>European standard and the product information is<br>correct at the time of going to press. | All accessories are manufactured under an accredited BS EN ISO 9001 : 2015 Quality Management System. | It is the policy of the company to improve products<br>as part of our development programme.<br>Therefore, we reserve the right to alter designs<br>and dimensions without prior notice. |