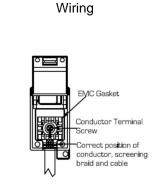

## 70DTVMW

Hartland Gloss White 1 gang Non-Isolated TV (Male) White

Item Image

| Primary Range                                                                                                                                   | Hartland                                                                                              |                                                                                                                                                                                          |
|-------------------------------------------------------------------------------------------------------------------------------------------------|-------------------------------------------------------------------------------------------------------|------------------------------------------------------------------------------------------------------------------------------------------------------------------------------------------|
| Insert Type                                                                                                                                     | 1 gang Non-Isolated TV (Male) (DAB Compatible)                                                        |                                                                                                                                                                                          |
| Plate Finish                                                                                                                                    | Hartland Box Gloss White                                                                              |                                                                                                                                                                                          |
| Insert Colour                                                                                                                                   | White                                                                                                 |                                                                                                                                                                                          |
| EAN13 Barcode                                                                                                                                   | 5028690200352                                                                                         |                                                                                                                                                                                          |
| Dimensions (Nominal)                                                                                                                            | Single: Height = 88.0mm Width = 88.0mm Depth = 5.0mm                                                  |                                                                                                                                                                                          |
| Fixing Hole Centres                                                                                                                             | Box Fixing = 60.3mm Grid Fixing = N/A                                                                 |                                                                                                                                                                                          |
| Minimum Wall Box Depth                                                                                                                          | 35mm                                                                                                  |                                                                                                                                                                                          |
| Switched Poles                                                                                                                                  | N/A                                                                                                   |                                                                                                                                                                                          |
| IP Rating                                                                                                                                       | IP2XD                                                                                                 |                                                                                                                                                                                          |
| Contact Gap Minimum                                                                                                                             | N/A                                                                                                   |                                                                                                                                                                                          |
| Earth Terminal Capacity 1                                                                                                                       | 5 x 1mm2                                                                                              |                                                                                                                                                                                          |
| Earth Terminal Capacity 2                                                                                                                       | 4 x 1.5mm2                                                                                            |                                                                                                                                                                                          |
| Earth Terminal Capacity 3                                                                                                                       | 3 x 2.5mm2                                                                                            |                                                                                                                                                                                          |
| Earth Terminal Capacity 4                                                                                                                       | 1 x 4mm2 Multi-strand                                                                                 |                                                                                                                                                                                          |
| Earth Terminal Capacity 5                                                                                                                       | 1 x 6mm2                                                                                              |                                                                                                                                                                                          |
| Product Class 1                                                                                                                                 | Must be earthed (ref BS7671 415.2.1)                                                                  |                                                                                                                                                                                          |
| Ambient Operating Temperature                                                                                                                   | -5° to +40°C                                                                                          |                                                                                                                                                                                          |
| Recommended Location                                                                                                                            | Internal Use Only                                                                                     |                                                                                                                                                                                          |
| Maximum Installation Altitude                                                                                                                   | 2000m                                                                                                 |                                                                                                                                                                                          |
| EuroFix Additional Notes                                                                                                                        | TV Outlet (IEC 169-2 male socket) Usually used for FM (DAB) outlet                                    |                                                                                                                                                                                          |
| Frequencies 1                                                                                                                                   | FM DC=5-2200 MHz                                                                                      |                                                                                                                                                                                          |
| Patents and Trademarks                                                                                                                          | Hartland is a Registered Trade Mark No. 2344778                                                       |                                                                                                                                                                                          |
| All products listed conform to current British or<br>European standard and the product information is<br>correct at the time of going to press. | All accessories are manufactured under an accredited BS EN ISO 9001 : 2015 Quality Management System. | It is the policy of the company to improve products<br>as part of our development programme.<br>Therefore, we reserve the right to alter designs<br>and dimensions without prior notice. |