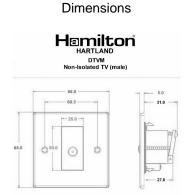

## 70DTVMW

Hartland Gloss White 1 gang Non-Isolated TV (Male) White

Item Image

| Primary Range                                                                                                                                   | Hartland                                                                                              |                                                                                                                                                                                          |
|-------------------------------------------------------------------------------------------------------------------------------------------------|-------------------------------------------------------------------------------------------------------|------------------------------------------------------------------------------------------------------------------------------------------------------------------------------------------|
| Insert Type                                                                                                                                     | 1 gang Non-Isolated TV (Male) (DAB Compatible)                                                        |                                                                                                                                                                                          |
| Plate Finish                                                                                                                                    | Hartland Box Gloss White                                                                              |                                                                                                                                                                                          |
| Insert Colour                                                                                                                                   | White                                                                                                 |                                                                                                                                                                                          |
| EAN13 Barcode                                                                                                                                   | 5028690200352                                                                                         |                                                                                                                                                                                          |
| Dimensions (Nominal)                                                                                                                            | Single: Height = 88.0mm Width = 88.0mm Depth = 5.0mm                                                  |                                                                                                                                                                                          |
| Fixing Hole Centres                                                                                                                             | Box Fixing = 60.3mm Grid Fixing = N/A                                                                 |                                                                                                                                                                                          |
| Minimum Wall Box Depth                                                                                                                          | 35mm                                                                                                  |                                                                                                                                                                                          |
| Switched Poles                                                                                                                                  | N/A                                                                                                   |                                                                                                                                                                                          |
| IP Rating                                                                                                                                       | IP2XD                                                                                                 |                                                                                                                                                                                          |
| Contact Gap Minimum                                                                                                                             | N/A                                                                                                   |                                                                                                                                                                                          |
| Earth Terminal Capacity 1                                                                                                                       | 5 x 1mm2                                                                                              |                                                                                                                                                                                          |
| Earth Terminal Capacity 2                                                                                                                       | 4 x 1.5mm2                                                                                            |                                                                                                                                                                                          |
| Earth Terminal Capacity 3                                                                                                                       | 3 x 2.5mm2                                                                                            |                                                                                                                                                                                          |
| Earth Terminal Capacity 4                                                                                                                       | 1 x 4mm2 Multi-strand                                                                                 |                                                                                                                                                                                          |
| Earth Terminal Capacity 5                                                                                                                       | 1 x 6mm2                                                                                              |                                                                                                                                                                                          |
| Product Class 1                                                                                                                                 | Must be earthed (ref BS7671 415.2.1)                                                                  |                                                                                                                                                                                          |
| Ambient Operating Temperature                                                                                                                   | -5° to +40°C                                                                                          |                                                                                                                                                                                          |
| Recommended Location                                                                                                                            | Internal Use Only                                                                                     |                                                                                                                                                                                          |
| Maximum Installation Altitude                                                                                                                   | 2000m                                                                                                 |                                                                                                                                                                                          |
| EuroFix Additional Notes                                                                                                                        | TV Outlet (IEC 169-2 male socket) Usually used for FM (DAB) outlet                                    |                                                                                                                                                                                          |
| Frequencies 1                                                                                                                                   | FM DC=5-2200 MHz                                                                                      |                                                                                                                                                                                          |
| Patents and Trademarks                                                                                                                          | Hartland is a Registered Trade Mark No. 2344778                                                       |                                                                                                                                                                                          |
| All products listed conform to current British or<br>European standard and the product information is<br>correct at the time of going to press. | All accessories are manufactured under an accredited BS EN ISO 9001 : 2015 Quality Management System. | It is the policy of the company to improve products<br>as part of our development programme.<br>Therefore, we reserve the right to alter designs<br>and dimensions without prior notice. |