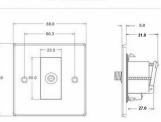

## **Dimensions**

Hamilton

HARTLAND

DSAT

Non-Isolated Satellite

| Primary Range                                                                                                                                   | Hartland                                                                                              |                                                                                                                                                                                  |
|-------------------------------------------------------------------------------------------------------------------------------------------------|-------------------------------------------------------------------------------------------------------|----------------------------------------------------------------------------------------------------------------------------------------------------------------------------------|
| Insert Type                                                                                                                                     | 1 gang Non-Isolated Satellite (DAB Compatible)                                                        |                                                                                                                                                                                  |
| Plate Finish                                                                                                                                    | Hartland Box Gloss White                                                                              |                                                                                                                                                                                  |
| Insert Colour                                                                                                                                   | White                                                                                                 |                                                                                                                                                                                  |
| EAN13 Barcode                                                                                                                                   | 5028690200369                                                                                         |                                                                                                                                                                                  |
| Dimensions (Nominal)                                                                                                                            | Single: Height = 88.0mm Width = 88.0mm Depth = 5.0mm                                                  |                                                                                                                                                                                  |
| Fixing Hole Centres                                                                                                                             | Box Fixing = 60.3mm Grid Fixing = N/A                                                                 |                                                                                                                                                                                  |
| Minimum Wall Box Depth                                                                                                                          | 35mm                                                                                                  |                                                                                                                                                                                  |
| Switched Poles                                                                                                                                  | N/A                                                                                                   |                                                                                                                                                                                  |
| IP Rating                                                                                                                                       | IP2XD                                                                                                 |                                                                                                                                                                                  |
| Contact Gap Minimum                                                                                                                             | N/A                                                                                                   |                                                                                                                                                                                  |
| Earth Terminal Capacity 1                                                                                                                       | 5 x 1mm2                                                                                              |                                                                                                                                                                                  |
| Earth Terminal Capacity 2                                                                                                                       | 4 x 1.5mm2                                                                                            |                                                                                                                                                                                  |
| Earth Terminal Capacity 3                                                                                                                       | 3 x 2.5mm2                                                                                            |                                                                                                                                                                                  |
| Earth Terminal Capacity 4                                                                                                                       | 1 x 4mm2 Multi-strand                                                                                 |                                                                                                                                                                                  |
| Earth Terminal Capacity 5                                                                                                                       | 1 x 6mm2                                                                                              |                                                                                                                                                                                  |
| Product Class 1                                                                                                                                 | Must be earthed (ref BS7671 415.2.1)                                                                  |                                                                                                                                                                                  |
| Ambient Operating Temperature                                                                                                                   | -5° to +40°C                                                                                          |                                                                                                                                                                                  |
| Recommended Location                                                                                                                            | Internal Use Only                                                                                     |                                                                                                                                                                                  |
| Maximum Installation Altitude                                                                                                                   | 2000m                                                                                                 |                                                                                                                                                                                  |
| Frequencies 1                                                                                                                                   | SAT DC=5-2200 MHz                                                                                     |                                                                                                                                                                                  |
| Patents and Trademarks                                                                                                                          | Hartland is a Registered Trade Mark No. 2344778                                                       |                                                                                                                                                                                  |
| All products listed conform to current British or<br>European standard and the product information is<br>correct at the time of going to press. | All accessories are manufactured under an accredited BS EN ISO 9001 : 2015 Quality Management System. | It is the policy of the company to improve products as part of our development programme.  Therefore, we reserve the right to alter designs and dimensions without prior notice. |