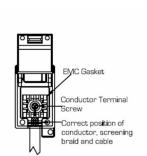

## **Dimensions**

Hamilton

HARTLAND

DSAT

Non-Isolated Satellite

| Primary Range                                                                                                                                   | Hartland                                                                                              |                                                                                                                                                                                  |
|-------------------------------------------------------------------------------------------------------------------------------------------------|-------------------------------------------------------------------------------------------------------|----------------------------------------------------------------------------------------------------------------------------------------------------------------------------------|
| Insert Type                                                                                                                                     | 1 gang Non-Isolated Satellite (DAB Compatible)                                                        |                                                                                                                                                                                  |
| Plate Finish                                                                                                                                    | Hartland Box Gloss White                                                                              |                                                                                                                                                                                  |
| Insert Colour                                                                                                                                   | White                                                                                                 |                                                                                                                                                                                  |
| EAN13 Barcode                                                                                                                                   | 5028690200369                                                                                         |                                                                                                                                                                                  |
| Dimensions (Nominal)                                                                                                                            | Single: Height = 88.0mm Width = 88.0mm Depth = 5.0mm                                                  |                                                                                                                                                                                  |
| Fixing Hole Centres                                                                                                                             | Box Fixing = 60.3mm Grid Fixing = N/A                                                                 |                                                                                                                                                                                  |
| Minimum Wall Box Depth                                                                                                                          | 35mm                                                                                                  |                                                                                                                                                                                  |
| Switched Poles                                                                                                                                  | N/A                                                                                                   |                                                                                                                                                                                  |
| IP Rating                                                                                                                                       | IP2XD                                                                                                 |                                                                                                                                                                                  |
| Contact Gap Minimum                                                                                                                             | N/A                                                                                                   |                                                                                                                                                                                  |
| Earth Terminal Capacity 1                                                                                                                       | 5 x 1mm2                                                                                              |                                                                                                                                                                                  |
| Earth Terminal Capacity 2                                                                                                                       | 4 x 1.5mm2                                                                                            |                                                                                                                                                                                  |
| Earth Terminal Capacity 3                                                                                                                       | 3 x 2.5mm2                                                                                            |                                                                                                                                                                                  |
| Earth Terminal Capacity 4                                                                                                                       | 1 x 4mm2 Multi-strand                                                                                 |                                                                                                                                                                                  |
| Earth Terminal Capacity 5                                                                                                                       | 1 x 6mm2                                                                                              |                                                                                                                                                                                  |
| Product Class 1                                                                                                                                 | Must be earthed (ref BS7671 415.2.1)                                                                  |                                                                                                                                                                                  |
| Ambient Operating Temperature                                                                                                                   | -5° to +40°C                                                                                          |                                                                                                                                                                                  |
| Recommended Location                                                                                                                            | Internal Use Only                                                                                     |                                                                                                                                                                                  |
| Maximum Installation Altitude                                                                                                                   | 2000m                                                                                                 |                                                                                                                                                                                  |
| Frequencies 1                                                                                                                                   | SAT DC=5-2200 MHz                                                                                     |                                                                                                                                                                                  |
| Patents and Trademarks                                                                                                                          | Hartland is a Registered Trade Mark No. 2344778                                                       |                                                                                                                                                                                  |
| All products listed conform to current British or<br>European standard and the product information is<br>correct at the time of going to press. | All accessories are manufactured under an accredited BS EN ISO 9001 : 2015 Quality Management System. | It is the policy of the company to improve products as part of our development programme.  Therefore, we reserve the right to alter designs and dimensions without prior notice. |