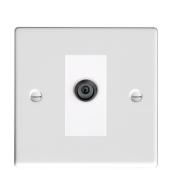

## 70DSATW

Hartland Gloss White 1 gang Non-Isolated Satellite White

Wiring

Item Image