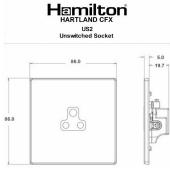

## **70CUS2W**

Hartland CFX Gloss White 1 gang 2A Unswitched Socket White

Wiring

Neutral Neutral

|                                                                                                                                                 | Live                                                                                                                           |                                                                                                                                                                                  |
|-------------------------------------------------------------------------------------------------------------------------------------------------|--------------------------------------------------------------------------------------------------------------------------------|----------------------------------------------------------------------------------------------------------------------------------------------------------------------------------|
| Primary Range                                                                                                                                   | Hartland CFX                                                                                                                   |                                                                                                                                                                                  |
| Insert Type                                                                                                                                     | 1 gang 2A Unswitched Socket                                                                                                    |                                                                                                                                                                                  |
| Plate Finish                                                                                                                                    | Hartland CFX Gloss White                                                                                                       |                                                                                                                                                                                  |
| Insert Colour                                                                                                                                   | White                                                                                                                          |                                                                                                                                                                                  |
| EAN13 Barcode                                                                                                                                   | 5017504008963                                                                                                                  |                                                                                                                                                                                  |
| Dimensions (Nominal)                                                                                                                            | Single: Height = 86.0mm Width = 86.0mm Depth = 5.0mm                                                                           |                                                                                                                                                                                  |
| Fixing Hole Centres                                                                                                                             | Box Fixing = 60.3mm Grid Fixing = CFX Clips                                                                                    |                                                                                                                                                                                  |
| Minimum Wall Box Depth                                                                                                                          | 35mm                                                                                                                           |                                                                                                                                                                                  |
| Switched Poles                                                                                                                                  | None                                                                                                                           |                                                                                                                                                                                  |
| Current Rating                                                                                                                                  | 2 Amp                                                                                                                          |                                                                                                                                                                                  |
| Voltage                                                                                                                                         | 220/250V AC                                                                                                                    |                                                                                                                                                                                  |
| Maximum Load                                                                                                                                    | 2 Amp                                                                                                                          |                                                                                                                                                                                  |
| Mains Frequency                                                                                                                                 | 50Hz                                                                                                                           |                                                                                                                                                                                  |
| IP Rating                                                                                                                                       | IP2XD                                                                                                                          |                                                                                                                                                                                  |
| Contact Gap Minimum                                                                                                                             | None                                                                                                                           |                                                                                                                                                                                  |
| Terminal Capacity 1                                                                                                                             | 5 x 1mm2                                                                                                                       |                                                                                                                                                                                  |
| Terminal Capacity 2                                                                                                                             | 4 x 1.5mm2                                                                                                                     |                                                                                                                                                                                  |
| Terminal Capacity 3                                                                                                                             | 2 x 2.5mm2                                                                                                                     |                                                                                                                                                                                  |
| Terminal Capacity 4                                                                                                                             | 1 x 4mm2                                                                                                                       |                                                                                                                                                                                  |
| Earth Terminal Capacity 1                                                                                                                       | 5 x 1mm2                                                                                                                       |                                                                                                                                                                                  |
| Earth Terminal Capacity 2                                                                                                                       | 4 x 1.5mm2                                                                                                                     |                                                                                                                                                                                  |
| Earth Terminal Capacity 3                                                                                                                       | 2 x 2.5mm2                                                                                                                     |                                                                                                                                                                                  |
| Earth Terminal Capacity 4                                                                                                                       | 1 x 4mm2                                                                                                                       |                                                                                                                                                                                  |
| Product Class 1                                                                                                                                 | Must be earthed                                                                                                                |                                                                                                                                                                                  |
| Ambient Operating Temperature                                                                                                                   | -5° to +40°C                                                                                                                   |                                                                                                                                                                                  |
| Recommended Location                                                                                                                            | Internal Use Only                                                                                                              |                                                                                                                                                                                  |
| Maximum Installation Altitude                                                                                                                   | 2000m                                                                                                                          |                                                                                                                                                                                  |
| Standard/Approval                                                                                                                               | BS 546                                                                                                                         |                                                                                                                                                                                  |
| Additional Notes                                                                                                                                | Shuttered: Yes                                                                                                                 |                                                                                                                                                                                  |
| Patents and Trademarks                                                                                                                          | CFX is a Registered Trade Mark No 2398667 Hartland CFX is a Registered Design under Reference Nos. R21 = 3023446 SS2 = 3023445 |                                                                                                                                                                                  |
| All products listed conform to current British or<br>European standard and the product information is<br>correct at the time of going to press. | All accessories are manufactured under an accredited BS EN ISO 9001 : 2015 Quality Management System.                          | It is the policy of the company to improve products as part of our development programme.  Therefore, we reserve the right to alter designs and dimensions without prior notice. |
| Illustrations and diagrams are reproduced within the limitations of reproduction and printing process and are not binding.                      | Due to manufacturing processes we cannot guarantee an exact colour match and shadings of of certain finishes.                  | Correct as at 16 October 2018 12:36 PM<br>E&OE                                                                                                                                   |