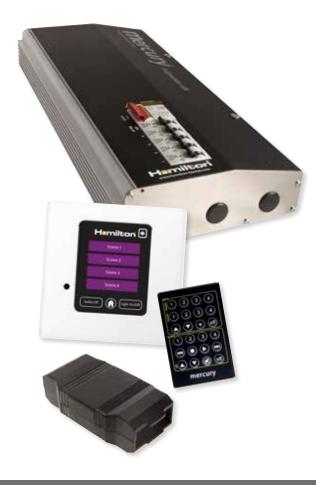

## 7WCDK1E Lighting Control Kit with Ethernet

Everything about this 'out-of-the-box' solution just looks and feels right. Simplicity is at the forefront of its design, making it so easy to install. With no specialist knowledge required, boxes can be linked together to create additional channels, e.g 8 - 12

| Item Code | Description                                                                                                                                                                                        |
|-----------|----------------------------------------------------------------------------------------------------------------------------------------------------------------------------------------------------|
| 7WCDKIE   | Kit Includes;<br>MDP4X600+3AR+E - Dimming Pack with Ethernet<br>7WCTCHSCRN-AL - Hartland CFX® Colours, bright white touch screen<br>DMIRT - IR Remote Control<br>TCHINT-L - Touch Screen Interface |