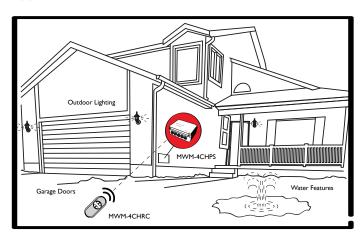

### System Features:

- Control up to 4 channels
- Enable remote switching to open automatic gates and garage doors.
- Suitable for year round outdoor use.
- Ideal for garden lighting and water feature pumps.
- 2 operating modes: on/off and timed.
- Control your existing wiring system or integrate with Hamilton's Mercury® lighting control system.
- Compatible with all Mercury Air accessories.
- Up to 113 controllers can be programmed to control this device.
- Connect and control LED bulb lighting circuits.
- Supplied with an integral aerial.
- Operating range 250m

### Application:

MWM-4CHPS is a mains powered radio receiver, it has four channels that will switch on/off devices such as; multiple lighting circuits, garage doors and water feature pumps. Be in control with an IR remote and have the ability to turn on lights and open the garage on approach to the property.