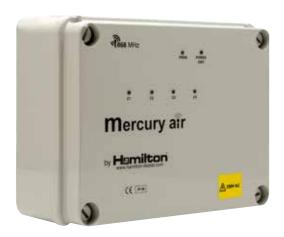

# An ideal and simple solution, enabling remote switching ideal for external use.

The MWM-4CHPS is a wireless switching system that can be used to control multiple lighting circuits, garden pumps and other electrical devices. It can be controlled using multiple receivers from various remote control handsets and switch plates throughout a property.

Wireless Freq Switching Ra

IP56

| Item Code    | Description                                                                                 |
|--------------|---------------------------------------------------------------------------------------------|
| MWM-4CHPSKIT | 4 Channel radio receiver / power switch Kit In the Kit: 4 Channel wireless system, 2 button |
|              | wireless wall plate, 4 button IR remote                                                     |

#### Technical Information:

| Ratings:                                        | 230V AC 50Hz                                  |
|-------------------------------------------------|-----------------------------------------------|
| Power Output:                                   | 4 circuits each rated at 5 amps               |
|                                                 | 1250 watts per circuit                        |
|                                                 | Total pack load must not exceed 4000 watts    |
| Power Consumption:                              | 5VA                                           |
| No. of Channels:                                | 4                                             |
| Radio Transmission Encoded Operating Frequency: | 868,32 MHz                                    |
| Casing Protection Degree:                       | Weather proof IP56 rated enclosure (EN 60529) |
| Dimensions:                                     | 196 x 149 x 90mm                              |
| Standard / Approval:                            | EN 60950                                      |