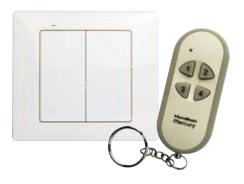

Wireless Freq Switching Ra

IP56

| Item Code    | Description                                                                                 |
|--------------|---------------------------------------------------------------------------------------------|
| MWM-4CHPSKIT | 4 Channel radio receiver / power switch Kit In the Kit: 4 Channel wireless system, 2 button |
|              | wireless wall plate, 4 button IR remote                                                     |

### System Features:

- Control up to 4 channels
- Enable remote switching to open automatic gates and garage doors.
- Suitable for year round outdoor use.
- Ideal for garden lighting and water feature pumps.
- 2 operating modes: on/off and timed.
- Control your existing wiring system or integrate with Hamilton's Mercury® lighting control system.
- Compatible with all Mercury Air accessories.
- Up to 113 controllers can be programmed to control this device.
- Connect and control LED bulb lighting circuits.
- Supplied with an integral aerial.
- Operating range 250m