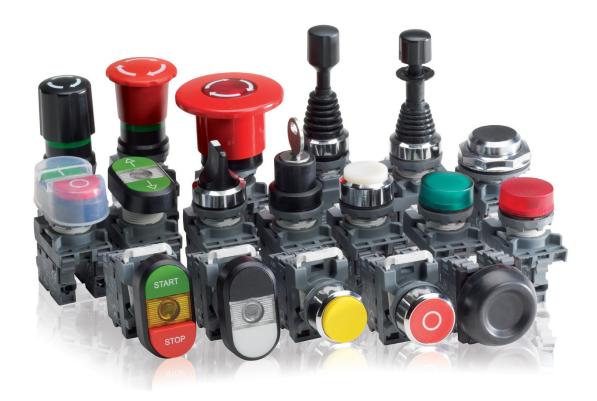

#### **Operators**

- Pushbuttons (illuminated & non illuminated).
- Emergency Stops (twist, pull & key release).
- Machine Stops (twist, pull & key release).
- Selector Switches (2 & 3 position).
- Key Switches.
- Mushrooms.
- · Joysticks.
- Toggle Switches.
- Extreme Duty Pushbuttons.
- Double Pushbuttons.

## **Pilot Lights**

- Integrated LED (wide range of voltages).
- BA9s base for Filament Bulb or LED.