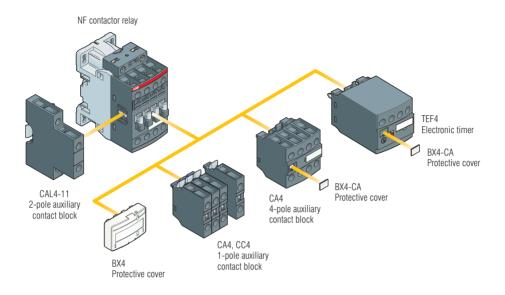

## NF 4 pole contactor relays Main accessories

## Contactor relays and main accessories (other accessories available)

## Main accessory fitting details

Many configurations of accessories are possible depending on whether these are front-mounted or side-mounted.

| Contactor relay types                                                                                           | Mair<br>pole |   |   | Front-mounted accessories Auxiliary contact blocks |    |            | Electronic timer |      | Side-mounted accessories Auxiliary contact blocks |                |   |            |
|-----------------------------------------------------------------------------------------------------------------|--------------|---|---|----------------------------------------------------|----|------------|------------------|------|---------------------------------------------------|----------------|---|------------|
|                                                                                                                 | \            | Ļ |   | 1-pole CA4                                         |    |            |                  |      |                                                   | Left side      |   | Right side |
|                                                                                                                 |              | ( |   | 1-pole CC4                                         |    | 4-pole CA4 |                  | TEF4 |                                                   | 2-pole CAL4-11 |   |            |
| Max. add-on N.C. auxiliary contacts: 3 N.C. max. on positions 1, 2, 3, 4 and 2 N.C. max. on positions 1 ±30°, 5 |              |   |   |                                                    |    |            |                  |      |                                                   |                |   |            |
| NF                                                                                                              | 2            | 2 | Е | 4 max.                                             | or | 1          | or               | 1    | +                                                 | 1              |   | -          |
|                                                                                                                 | 3            | 1 | Е | 2 max.                                             |    | _          | or               | 1    | +                                                 | 1              | + | 1          |
| Max. add-on N.C. auxiliary contacts: 4 N.C. max. on positions 1, 2, 3, 4 and 3 N.C. max. on positions 1 ±30°, 5 |              |   |   |                                                    |    |            |                  |      |                                                   |                |   |            |
| NF                                                                                                              | 4            | 0 | Е | 4 max.                                             | or | 1          | or               | 1    | +                                                 | 1              |   | _          |
|                                                                                                                 |              |   |   | 2 max.                                             |    | -          | or               | 1    | +                                                 | 1              | + | 1          |