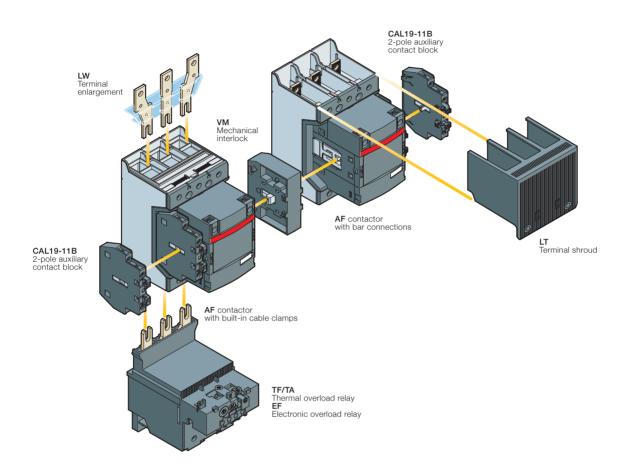

## Main accessories (other accessories available)

## Main accessory fitting details

| Main abobbory name |                                               |                                                      |  |                   |   |                                                        |  |  |
|--------------------|-----------------------------------------------|------------------------------------------------------|--|-------------------|---|--------------------------------------------------------|--|--|
| Contactor<br>types | Main Available<br>poles auxiliary<br>contacts | Side-mounted accessories<br>Auxiliary contact blocks |  |                   |   |                                                        |  |  |
|                    | $\frac{1}{2}$                                 | CAL19-11                                             |  | CAL19-11B         |   | Mechanical interlock units<br>(between two contactors) |  |  |
| AF116 AF370        | 3 0 1 1                                       | 1 x CAL19-11                                         |  | 2 x CAL19-11B     |   | -                                                      |  |  |
| AF116 AF370        | 3 0 1 1                                       | -                                                    |  | 2 x CAL19-11B (1) | + | VM (2)                                                 |  |  |

(1) Total number of auxiliary contact blocks for the two contactors. (2) Interlock type, according to the contactor ratings (see "Accessories").

The addition of a thermal or electronic overload relay on the contactor does not prevent fitting of many other accessories as shown in "Main accessory fitting details" table. (1) Direct mounting - No kit required.