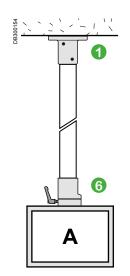

## **Human-Machine Interface Examples**

Fixing on support 2 See page 450

Inter-tube fitting See page 451

Fixing on enclosure 6 See page 451

Fixing on support 1 See page 450

Inter-tube fitting

Fixing on enclosure

6 See page 451

Fixing on support

1 See page 450

Inter-tube fitting 450 See page

Fixing on enclosure 7 See page 451

Fixing on support

1 See page 450

Inter-tube fitting