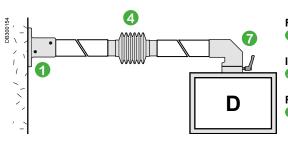

6 See page 451

Fixing on support

1 See page 450

Inter-tube fitting 450 See page

Fixing on enclosure 7 See page 451

Fixing on support

1 See page 450

Inter-tube fitting

Fixing on enclosure 6 See page 451

3 6 Fixing on support 3 See page 450

Inter-tube fitting G See page 451

Fixing on enclosure 6 See page 451

Fixing on support

1 See page 450

Inter-tube fitting

Fixing on enclosure See page 451