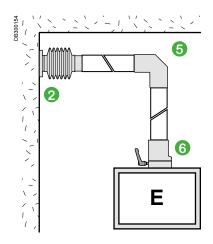

## **Human-Machine Interface Examples**

Fixing on support 2 See page 450

Inter-tube fitting See page 451

Fixing on enclosure 6 See page 451

Fixing on support 1 See page 450

Inter-tube fitting

Fixing on enclosure

6 See page 451

Fixing on support

1 See page 450

Inter-tube fitting 450 See page

Fixing on enclosure 7 See page 451

Fixing on support

1 See page 450

Inter-tube fitting