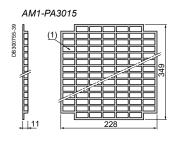

**Accessories** 

# **Mounting** Mounting plates for wall-mounting

enclosures

# CRN S3D S3X PLM

## Dimensions

#### Joinable Telequick mounting plate





## Bakelite and polyester mounting plate



### DIN-rail chassis



## Mounting plate accessories

| PB601846.41     |                                                                                                                                             | PB600107-25                                                                                                                         |            |
|-----------------|---------------------------------------------------------------------------------------------------------------------------------------------|-------------------------------------------------------------------------------------------------------------------------------------|------------|
| Characteristics | Elevator for<br>microperforated<br>mounting plate