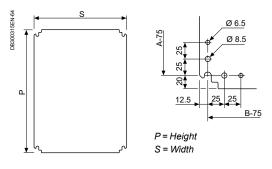

**Accessories** 

# **Mounting** Mounting plates for wall-mounting

enclosures

# CRN S3D S3X PLM

## Dimensions

#### Joinable Telequick mounting plate





## Bakelite and polyester mounting plate



### DIN-rail chassis



## Mounting plate accessories

| PB601846.41     |                                                                                                                                             | PB600107-25                                                                                                                         |            |
|-----------------|---------------------------------------------------------------------------------------------------------------------------------------------|-------------------------------------------------------------------------------------------------------------------------------------|------------|
| Characteristics | Elevator for<br>microperforated<br>mounting plate