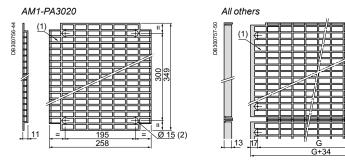

#### Joinable Telequick mounting plate

## Bakelite and polyester mounting plate