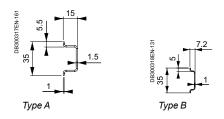

**Accessories** 

# **Mounting** Mounting plates for wall-mounting

enclosures

# CRN S3D S3X PLM

## Dimensions

#### Joinable Telequick mounting plate





## Bakelite and polyester mounting plate



### DIN-rail chassis



## Mounting plate accessories

| PB601846.41     |                                                                                                                                             | PB600107-25                                                                                                                         |            |
|-----------------|---------------------------------------------------------------------------------------------------------------------------------------------|-------------------------------------------------------------------------------------------------------------------------------------|------------|
| Characteristics | Elevator for<br>microperforated<br>mounting plate