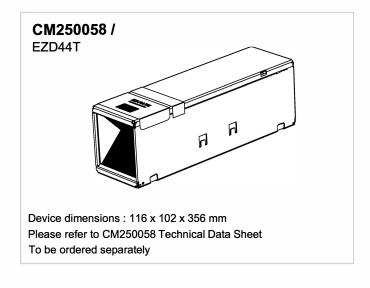

#### **Applications**

For all types of cables up to Ø21mm OD
Flexible and rigid walls
To be used in combination with CM250058 (EZD44T)