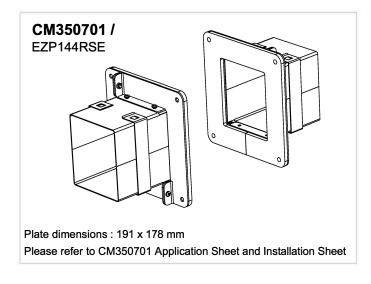

# EZ-Path®: CM350701

Plate kit for flexible and rigid walls

### EZ-Path® is the only fire-rated cable management system with no firestop handling

Opening dimensions:
Ø152 - Ø155 mm or 118 x 105mm

#### **Applications**

For all types of cables up to Ø21mm OD
Flexible and rigid walls
To be used in combination with CM250058 (EZD44T)