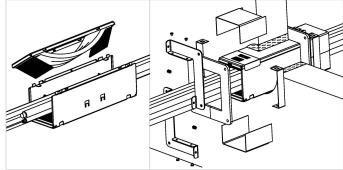

#### **Applications**

For all types of cables up to Ø21mm OD
Flexible and rigid walls
To be used in combination with CM250058 (EZD44T)