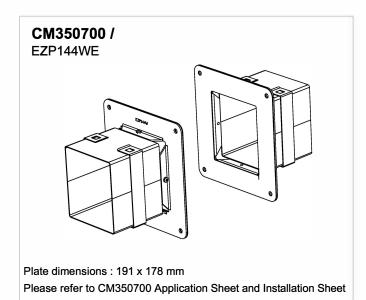

# EZ-Path<sup>®</sup> : CM350700

Plate kit for flexible and rigid walls

### EZ-Path® is the only fire-rated cable management system with no firestop handling

Opening dimensions : Ø152 - Ø155 mm or 118 x 105mm

#### Applications

For all types of cables up to Ø21mm OD Flexible and rigid walls To be used in combination with CM250058 (EZD44T)