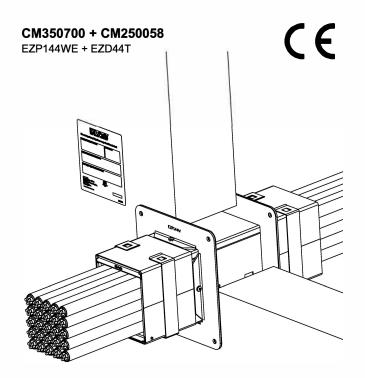

#### Applications

For all types of cables up to Ø21mm OD Flexible and rigid walls To be used in combination with CM250058 (EZD44T)

#### Ordering information

1.4

CM250058