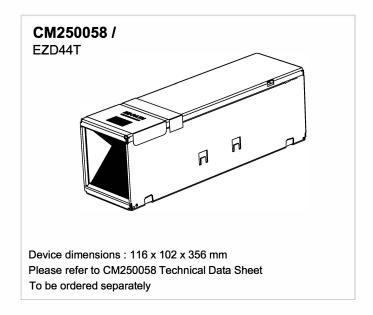

#### Applications

For all types of cables up to Ø21mm OD Flexible and rigid walls To be used in combination with CM250058 (EZD44T)

#### Ordering information

1.4

CM250058