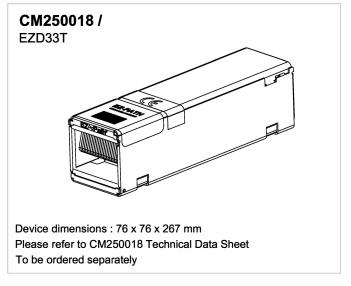

#### **CM250240 + CM250018** EZP133CWT + EZD33T

Opening dimensions: Ø102 mm or 78 x 78 mm

### **Applications**

For all types of cables up to Ø50mm OD Flexible and rigid walls

To be used in combination with CM250018 (EZD33T)