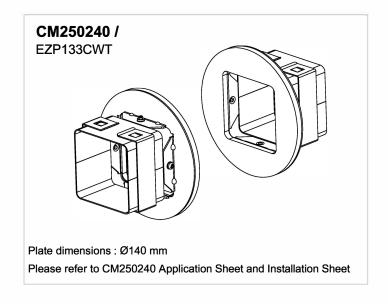

#### **CM250240 + CM250018** EZP133CWT + EZD33T

Opening dimensions: Ø102 mm or 78 x 78 mm

### **Applications**

For all types of cables up to Ø50mm OD Flexible and rigid walls

To be used in combination with CM250018 (EZD33T)