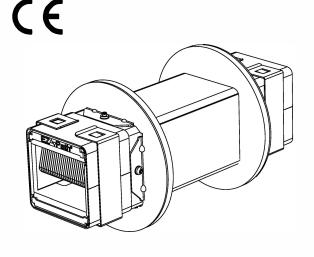

#### **CM250240 + CM250018** EZP133CWT + EZD33T

Opening dimensions: Ø102 mm or 78 x 78 mm