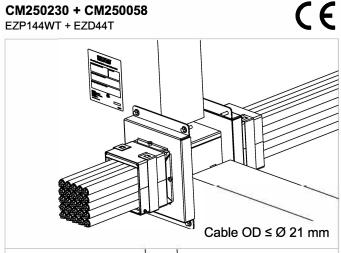

#### **Applications**

For all types of cables up to Ø80mm OD

Flexible and rigid walls

To be used in combination with CM250058 (EZD44T)