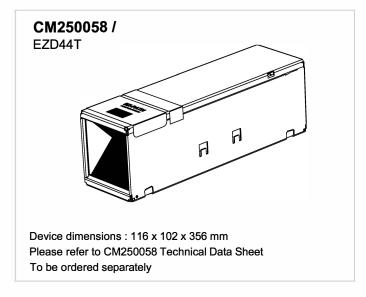

#### **Applications**

For all types of cables up to Ø80mm OD

Flexible and rigid walls

To be used in combination with CM250058 (EZD44T)