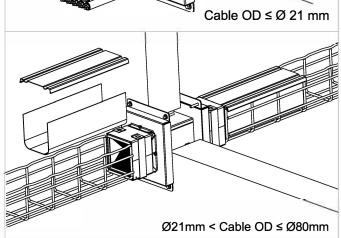

#### **Applications**

For all types of cables up to Ø80mm OD

Flexible and rigid walls

To be used in combination with CM250058 (EZD44T)