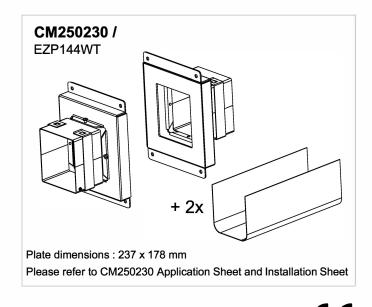

# EZ-Path®: CM250230

Plate kit for flexible and rigid walls

## EZ-Path® is the only fire-rated cable management system with no firestop handling

Opening dimensions:
Ø152 - Ø155 mm or 118 x 105mm

③ )

#### **Applications**

For all types of cables up to Ø80mm OD

Flexible and rigid walls

To be used in combination with CM250058 (EZD44T)

#### Ordering information

CM250230

2.6