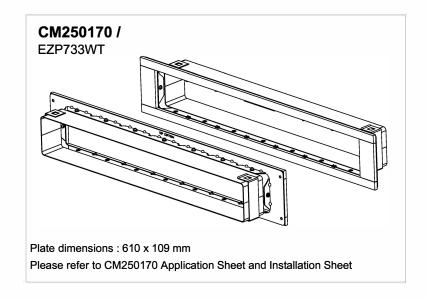

# EZ-Path®: CM250170

Plate kit for flexible and rigid walls

### Applications

For all types of cables up to Ø50mm OD
Flexible and rigid walls

To be used in combination with CM250018 (EZD33T)

## Ordering information

CM250170

15

1