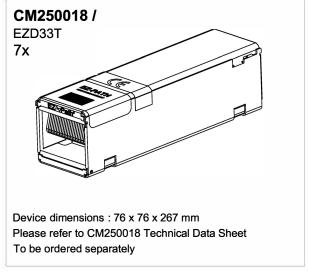

### Applications

For all types of cables up to Ø50mm OD
Flexible and rigid walls

To be used in combination with CM250018 (EZD33T)