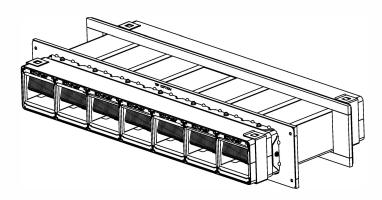

# EZ-Path®: CM250170

Plate kit for flexible and rigid walls

### Applications

For all types of cables up to Ø50mm OD
Flexible and rigid walls

To be used in combination with CM250018 (EZD33T)