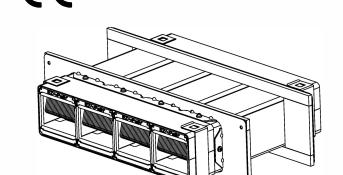

#### **CM250140 + CM250018** EZP433WT + EZD33T

#### **Applications**

For all types of cables up to Ø50mm OD Flexible and rigid walls

To be used in combination with CM250018 (EZD33T)