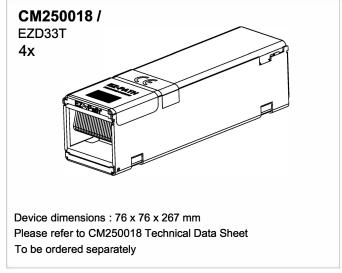

#### **CM250140 + CM250018** EZP433WT + EZD33T

#### (4) | mmmmm>

8x (Not included)

Opening dimensions: 305 x 81 mm

#### **Applications**

For all types of cables up to Ø50mm OD Flexible and rigid walls

To be used in combination with CM250018 (EZD33T)