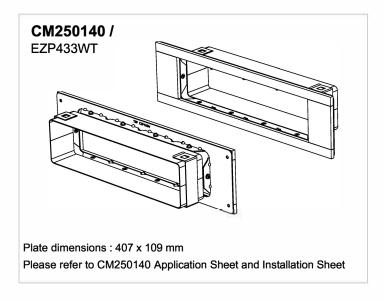

# EZ-Path®: CM250140

Plate kit for flexible and rigid walls

#### **CM250140 + CM250018** EZP433WT + EZD33T

#### **Applications**

For all types of cables up to Ø50mm OD Flexible and rigid walls

To be used in combination with CM250018 (EZD33T)

#### Ordering information

CM250140