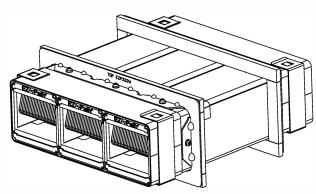

gid walls

### EZ-Path® is the only fire-rated cable management system with no firestop handling



Please refer to CM250130 Application Sheet and Installation Sheet



### Fire rated by design / Self-sealing system

No firestop handling required for cable changes Fire safety compliant all the time

### Applications

For all types of cables up to Ø50mm OD Flexible and rigid walls To be used in combination with CM250018 (EZD33T)

### Performance

Fire resistance :EN1366-3Classification :EN13501-2 up to EI120European Technical Assessment ETA 18/0412Halogen free in accordance to IEC 61249-2-21

### Ordering information





CM250130

0.6



# EZ-Path $^{\odot}$ is a registered trademark and is manufactured by Specified Technologies Inc. (STI)

### CM250130 + CM250018 EZP333WT + EZD33T

# CE



Opening dimensions : 230 x 81 mm

Legrand Electric Limited, Great King Street North, Birmingham, B19 2LF