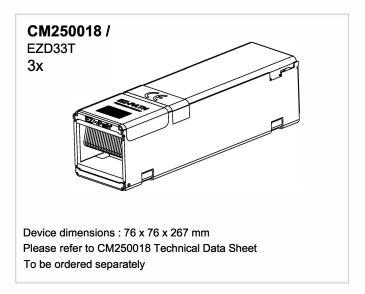

### Applications

For all types of cables up to Ø50mm OD Flexible and rigid walls To be used in combination with CM250018 (EZD33T)