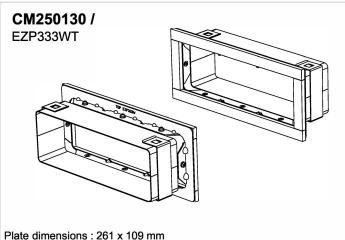

### Ordering information

CM250130

0.6

# CE

Opening dimensions : 230 x 81 mm

Legrand Electric Limited, Great King Street North, Birmingham, B19 2LF