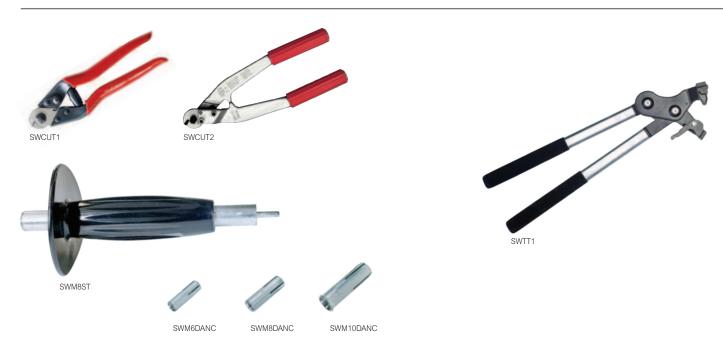

## tools and accessories

| Pack           | Cat. Nos.                         | Heavy duty wire cutters                                                                              |
|----------------|-----------------------------------|------------------------------------------------------------------------------------------------------|
| 1              | SWCUT1<br>SWCUT2                  | Suitable for 1 to 4 mm wires (wire Types 1 - 3)<br>Suitable for 4 to 6 mm wires (wire Types 4 and 5) |
|                |                                   | Drop in anchor tools                                                                                 |
| 1<br>1<br>1    | SWM6ST<br>SWM8ST<br>SWM10ST       | M6 drop in anchor tool<br>M8 drop in anchor tool<br>M10 drop in anchor tool                          |
|                |                                   | Drop in anchors                                                                                      |
| 10<br>10<br>10 | SWM6DANC<br>SWM8DANC<br>SWM10DANC | For technical details see p. 26<br>M6 drop in anchor<br>M8 drop in anchor<br>M10 drop in anchor      |

| Pack | Cat. Nos.       | Accessories for catenary systems |
|------|-----------------|----------------------------------|
| 1    | SWTT1<br>SWTT1G | Tensioning tool Tension gauge    |
|      |                 | 1                                |
|      |                 |                                  |