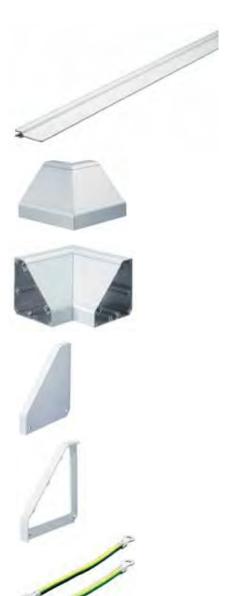

| Divider - uPVC |      |         |
|----------------|------|---------|
| Ref            | Size | Packed  |
| ATD60W         | 60mm | 10 x 2m |

Packed

2 x 2m

2 x 2m

| External angle - fabricated |          |        |
|-----------------------------|----------|--------|
| Ref                         | Туре     | Packed |
| CVE101W                     | CV Bench | 1      |
| AVE101A                     | AV Bench | 1      |

| Internal angle/flat riser - fabricated |          |        |
|----------------------------------------|----------|--------|
| Ref                                    | Туре     | Packed |
| CVI101W                                | CV Bench | 1      |
| AVI101A                                | AV Bench | 1      |

| Stop ends - moulded (white PVC) |             |        |
|---------------------------------|-------------|--------|
| Ref                             | Туре        | Packed |
| CVS101W                         | CV/AV Bench | 2      |

Packed with 2 fixing screws.

| Joint cover - moulded (white PVC) |             |        |
|-----------------------------------|-------------|--------|
| Ref                               | Туре        | Packed |
| CVJ101W                           | CV/AV Bench | 2      |

| Earth leads |              |        |
|-------------|--------------|--------|
| Ref         | Туре         | Packed |
| ASEL2       | Body to lid  | 10     |
| ASEL4       | Body to body | 10     |
|             |              |        |