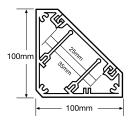

## **Technical data**

- Material: aluminium
- Colour: satin anodised aluminium finish
- 2m lengths
- This unit is available pre-wired

**Trunking assemblies** 

- Single lid
- Part M DDA compliancy available
- Available with uPVC or aluminium lid
- Accepts all standard BS wiring accessories
- BS4678 Pt.4