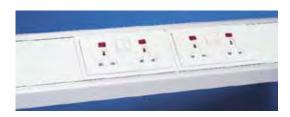

## **Bench Trunking**

Attractive, easy to clean, satin aluminium body with either aluminium or uPVC lids give strength with versatility. One and two gang socket mounting boxes which can be easily relocated to meet changes in the requirement for electrical services. Optional clip-in dividers for complete circuit segregation are available.

## **Technical data**

- Material: aluminium
- Colour: satin anodised aluminium finish
- 2m lengths
- This unit is available pre-wired

**Trunking assemblies** 

- Single lid
- Part M DDA compliancy available
- Available with uPVC or aluminium lid
- Accepts all standard BS wiring accessories
- BS4678 Pt.4