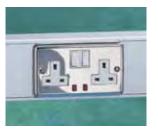

## **Technical data**

- Material: Alumunium
- Colour: satin anodised aluminium finish RAL colour options available
- 2m lengths
- This unit is available pre-wired
- Attractive, aesthetically pleasing trunking profile
- Clip in dividers
- Fabricated fittings
- Components supplied complete with earthing accessories
- Accepts standard mounting boxes, RCD housings and 45 x 45mm
- Ease of installation

AT105A

| Trunking assemblies |            |        |
|---------------------|------------|--------|
| Ref                 | Size       | Packed |
| AT105A              | 100 x 50mm | 2 x 2m |

Note: All aluminium trunking assemblies comprise body, lid, jointing piece and earthing components