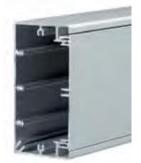

## **Technical data**

- Material: Alumunium
- Colour: satin anodised aluminium finish RAL colour options available
- 2m lengths
- This unit is available pre-wired
- Attractive, aesthetically pleasing trunking profile
- Clip in dividers
- Fabricated fittings
- Components supplied complete with earthing accessories
- Accepts standard mounting boxes, RCD housings and 45 x 45mm
- Ease of installation

AT105A

| Trunking assemblies |            |        |
|---------------------|------------|--------|
| Ref                 | Size       | Packed |
| AT105A              | 100 x 50mm | 2 x 2m |

Note: All aluminium trunking assemblies comprise body, lid, jointing piece and earthing components