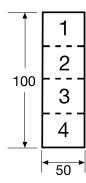

AT105A

| Trunking assemblies |            |        |
|---------------------|------------|--------|
| Ref                 | Size       | Packed |
| AT105A              | 100 x 50mm | 2 x 2m |

Note: All aluminium trunking assemblies comprise body, lid, jointing piece and earthing components

| Divider - moulded |      |         |  |
|-------------------|------|---------|--|
| Ref               | Size | Packed  |  |
| ATD50W            | 50mm | 10 x 2m |  |

| Internal angle |        |
|----------------|--------|
| Ref            | Packed |
| AFI105A        | 1      |