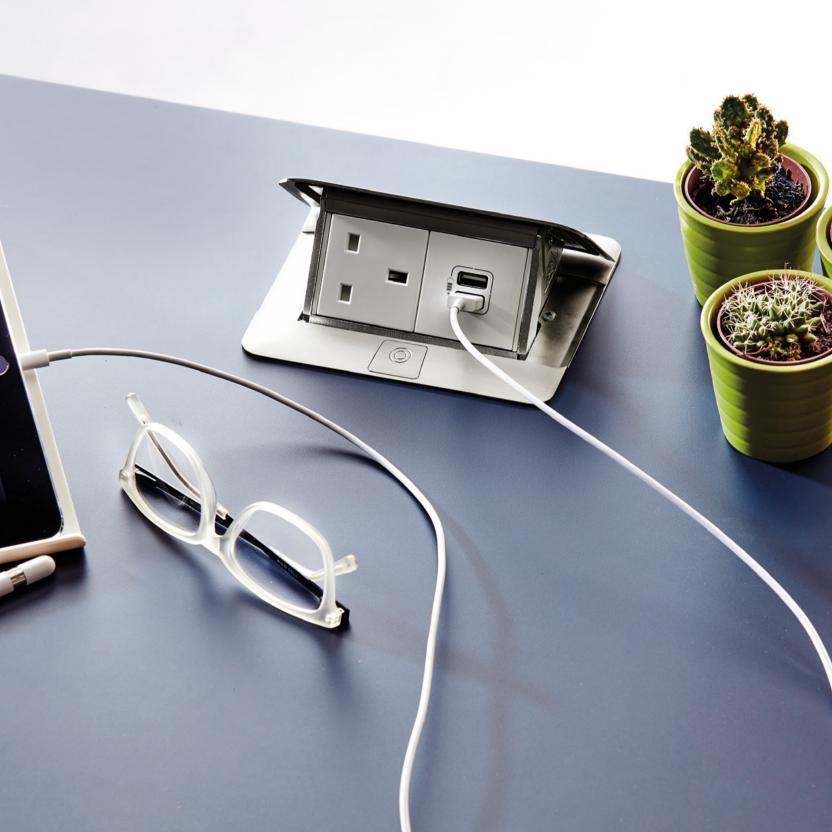

## REVEAL HIDDEN POWER

04

With the simple touch of a button the unit rises from the desk in a smooth action. Choose between a traditional twin socket arrangement, or a single socket with twin USB outlets for charging mobile devices.

### **L**legrand

The On-desk range from Legrand is a power and data solution that attaches to the workstation. With clean lines and a stylish aluminium and mirror white finish, the ergonomic design of On-desk blends in perfectly with the modern office and enhances the functionality of the desk.

#### TAILORED TO YOUR REQUIREMENTS

On-desk can be tailored to the demands of any workstation. The innovative design enables wide-ranging combinations of power sockets, USB charging modules, data and AV solutions.