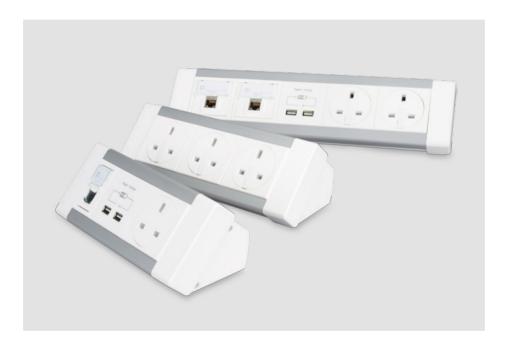

### **L**legrand

The On-desk range from Legrand is a power and data solution that attaches to the workstation. With clean lines and a stylish aluminium and mirror white finish, the ergonomic design of On-desk blends in perfectly with the modern office and enhances the functionality of the desk.

#### TAILORED TO YOUR REQUIREMENTS

On-desk can be tailored to the demands of any workstation. The innovative design enables wide-ranging combinations of power sockets, USB charging modules, data and AV solutions.

#### SIMPLE TO INSTALL

On-desk is available with a choice of pre-wired electrical connectors for simple installation. Data and AV solutions are generally supplied with a plug and play facility at the rear of the unit for easy connection.