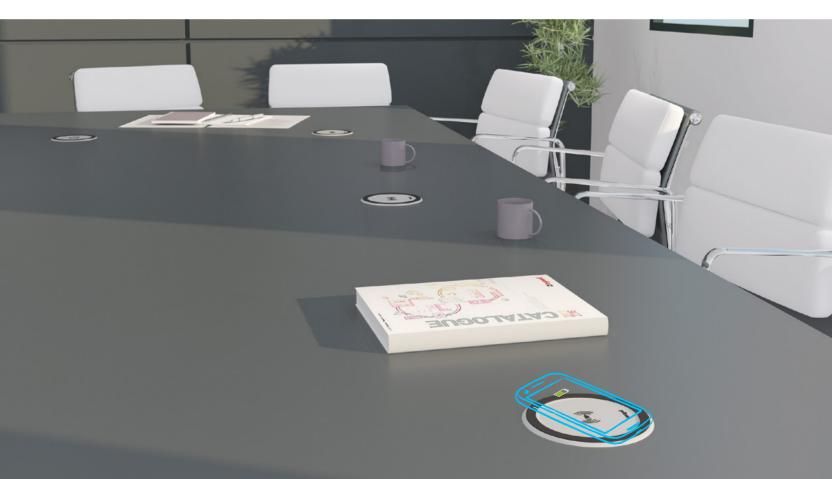

Legrand's Qi certified induction charger can be easily installed into desks, tables and other furniture, allowing Qi enabled smartphones and other mobile devices to be charged simply by placing them on top. Charging has never been more simple!