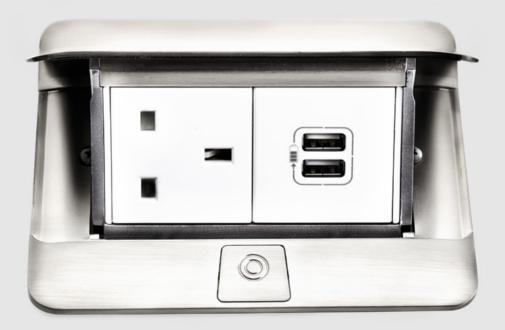

## REVEAL HIDDEN POWER

04

With the simple touch of a button the unit rises from the desk in a smooth action. Choose between a traditional twin socket arrangement, or a single socket with twin USB outlets for charging mobile devices.

#### TAILORED TO YOUR REQUIREMENTS

On-desk can be tailored to the demands of any workstation. The innovative design enables wide-ranging combinations of power sockets, USB charging modules, data and AV solutions.