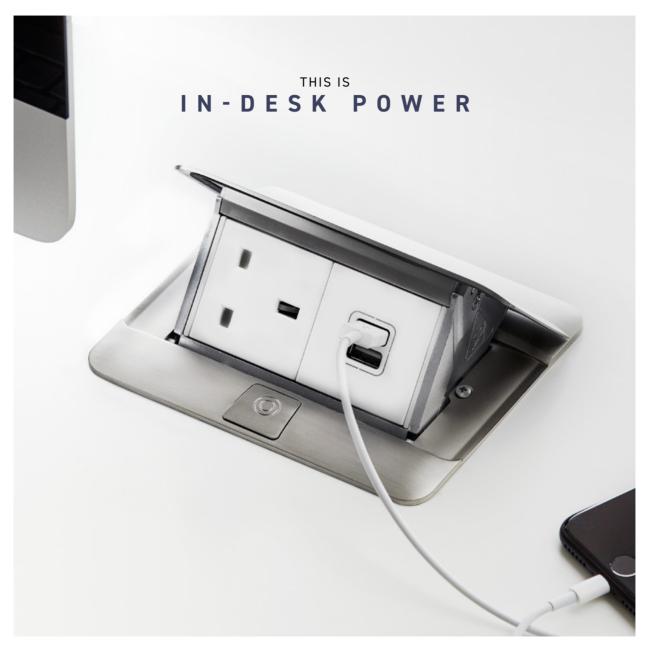

### BUILT-IN STYLE

In the modern office, the desk is more than a simple place to work. It's a multifunctional space of inspiration, collaboration and communication. At Legrand, we power that space with style.

Sleek brushed steel finish Rapid USB charging

Ì

Minimal design

## REVEAL HIDDEN POWER

04

With the simple touch of a button the unit rises from the desk in a smooth action. Choose between a traditional twin socket arrangement, or a single socket with twin USB outlets for charging mobile devices.