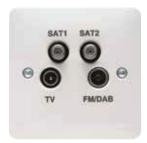

WMQX

## **TV & Satellite**

# **Characteristics:**

- TV outlets comply with BS 3041. - Satellite outlets comply with BS EN 50083-2.
- Fully screened.

- DAB compatible.

- Supplied with M3.5 x 20mm fixing screws.

| Description                                             | Cat ref. |
|---------------------------------------------------------|----------|
| TV & Satellite                                          |          |
| Single F Type Satellite Outlet Screened                 | WMSAT    |
| Single Co-Ax TV Socket Outlet Male                      | WMTVM    |
| Single Co-Ax TV Socket Outlet Female                    | WMTVF    |
| Double TV & FM/DAB Co-Ax Socket Outlet                  | WMDX     |
| Triplexer TV, FM/DAB & Satellite Outlet                 | WMTX     |
| Quadplexer TV, FM/DAB, Satellite 1 & Satellite 2 Outlet | WMQX     |