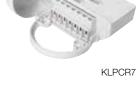

## **Ceiling Roses**

#### Characteristics:

- 7 Pole conduit box / surface connector to allow the easy connection of digital lighting within traditional fixed wire installations. The connector is fitted directly to trunking or conduit allowing the luminaire to be connected / disconnected via the pluggable luminaire lead.

- 7 Pole.
- 16A Rated.
- Standards: BS 5733:2010.
- Short circuit tested: 1500A conditional rating.

16A 7 Pin Wireable Plug & Ceiling Rose

K7PLUGPCR