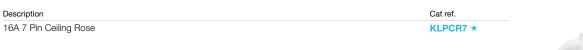

## **Ceiling Roses**

#### Characteristics:

- 7 Pole conduit box / surface connector to allow the easy connection of digital lighting within traditional fixed wire installations. The connector is fitted directly to trunking or conduit allowing the luminaire to be connected / disconnected via the pluggable luminaire lead.

- 7 Pole.
- 16A Rated.
- Standards: BS 5733:2010.
- Short circuit tested: 1500A conditional rating.

16A 7 Pin Wireable Plug & Ceiling Rose

K7PLUGPCR