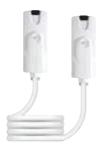

# Klik 7 Pre-wired Marshalling Box Link Leads

#### **Characteristics:**

- The link leads are used to connect KLMB to KLMB. All leads are low smoke zero halogen and are factory connected and tested. Note: to ensure correct link lead selection see the connection key on page .
- 1.5mm<sup>2</sup> CSA.
- 3m, 5m & 10m lengths. - Standard, Digital and Emergency Luminaires.
- 16A Rated.
- BS 5733:2010, BS EN 61535.
- Short circuit tested: 1500A conditional rating.
- Cable standard BS 6500 & BS 7211.

| Description                                                   | Cat ref.    |
|---------------------------------------------------------------|-------------|
| Pre-wired Link Leads - L, N, CPC                              |             |
| 16A Luminaire Lead 10m 1.5mm <sup>2</sup> 3 Core Plug to Plug | K7A10M15P ★ |
| 16A Luminaire Lead 5m 1.5mm <sup>2</sup> 3 Core Plug to Plug  | K7A5M15P ★  |