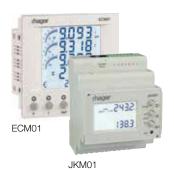

### Panel & DIN Rail Meters

- No cables supplied with these meters, for meter supply cable see  $\ensuremath{\mathbf{JF130VMF}}$
- For MID approved meter options, please contact the Technical Service Centre on 01952 675 689

| Description                                                 | Cat ref. |
|-------------------------------------------------------------|----------|
| Panel Mounted Multi-Function Meter Pulsed/Modbus DIN 96     | ECM01    |
| DIN Mounted Multi-Function Meter Pulsed/Modbus Single Input | JKM01    |
| DIN Mounted Multi-Function Meter Pulsed/Modbus Dual Input   | JKM02    |