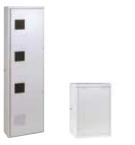

### **Meter Enclosures**

- Blanking plates not included (utilise removed blanking plate from panelboard).
  When selecting outgoing metering, the panelboard metering system is easily configured by selecting a side, top or combination that matches the panelboard (e.g. for the JF406B/G board, you can select a JF12504SM side mounted meter enclosure that can house 4 ECM01 panel mounted meters). When using both side and top/bottom meter enclosures, corner filler enclosures are available.
- For help choosing your metering solution see the Method Chart on page 1.58.
- Please contact us for any non-standard requirements or assembly.
- For dimensions see page 1.60.

| Suitable for board type / Description                                             | Spaces for Meters                          | Cat ref.             |
|-----------------------------------------------------------------------------------|--------------------------------------------|----------------------|
| Side Meter Enclosures                                                             |                                            |                      |
| 6/8 Way JF Board                                                                  | 4 x Din 96 Cut-Outs                        | JF12504SM            |
| 12 Way JF Board                                                                   | 6 x Din 96 Cut-Outs                        | JF14006SM            |
| 16 Way JF Board                                                                   | 8 x Din 96 Cut-Outs                        | JF15508SM            |
| 18 Way JF Board                                                                   | 9 x Din 96 Cut-Outs                        | JF17009SM            |
| Blanking Plate DIN 96                                                             |                                            | JF96BP               |
|                                                                                   | -                                          | Jryobp               |
| Top/Bottom Meter Enclosures                                                       | ·                                          | JESOBE               |
| Top/Bottom Meter Enclosures 300mm Enclosure                                       | 4 x DIN 96 Cut-Outs                        | JF3004TM             |
| Top/Bottom Meter Enclosures 300mm Enclosure                                       |                                            |                      |
| Top/Bottom Meter Enclosures                                                       | 4 x DIN 96 Cut-Outs                        | JF3004TM             |
| Top/Bottom Meter Enclosures 300mm Enclosure 450mm Enclosure                       | 4 x DIN 96 Cut-Outs<br>8 x DIN 96 Cut-Outs | JF3004TM<br>JF4508TM |
| Top/Bottom Meter Enclosures 300mm Enclosure 450mm Enclosure Blanking Plate DIN 96 | 4 x DIN 96 Cut-Outs<br>8 x DIN 96 Cut-Outs | JF3004TM<br>JF4508TM |