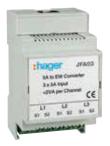

# JFA03

JFS03

# Converter

| Description                    | Cat ref. |
|--------------------------------|----------|
| Standard CT to plug in adapter | JFA03    |