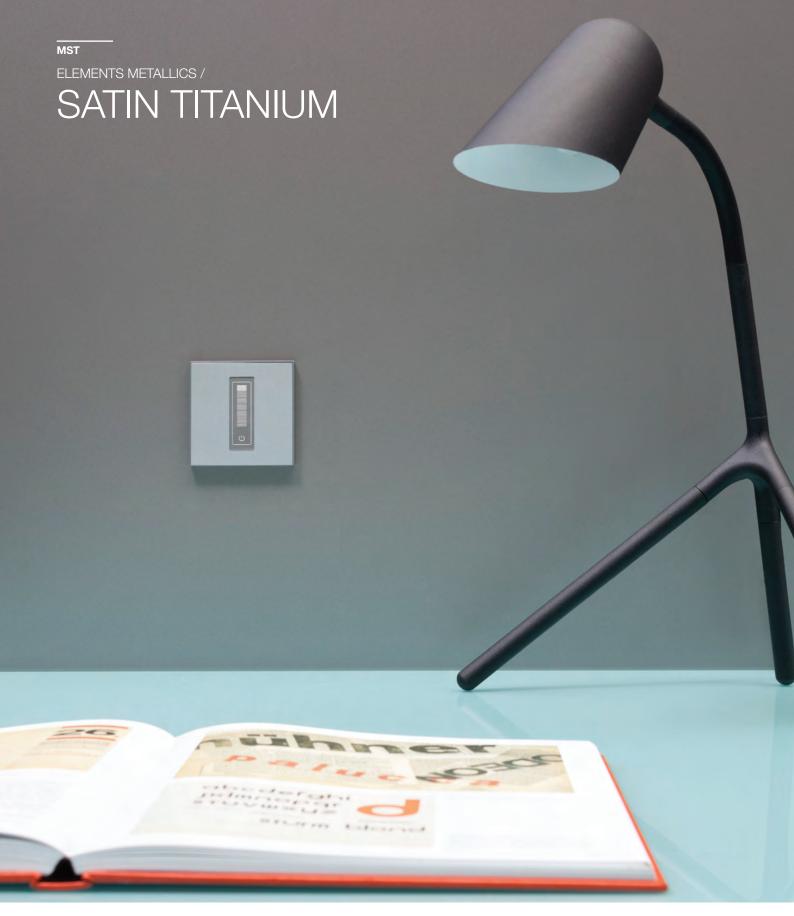

ELECTRONIC SWITCH

MECHANICAL SWITCH

1 GANG SOCKET OUTLET

ELECTRONIC DIMMER

ELECTRONIC SWITCH

MECHANICAL SWITCH

1 GANG SOCKET OUTLET

ELEMENTS METALLICS / SWITCH ON TO SUBSTANCE & SYMMETRY The exquisite elegance of our Precisely manufactured to MK's stunning Elements Metallics finishes exacting standards, the distinctive provide yet another example of MK's Metallics range provides a innovative thinking in action. sophisticated and practical way to elevate any interior design scheme to Combining muted tones and superior the truly unforgettable. styling, the exclusive allure of Satin Platinum and Satin Titanium bring a harmonious accompaniment to every contemporary surrounding. Unrivalled design also ensures that Brushed Steel and Cast Iron offer the perfect demonstration of understated strength, while the bold and beautiful Brushed Bronze option makes a simple yet stunning statement. MK ELEMENTS COLLECTION / SWITCH ON YOUR IMAGINATION

ELEMENTS METALLICS /