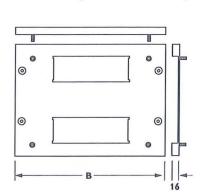

# Left or Right Cable Entry Pattress

#### CONSUMER UNIT PATTRESSES **ENCLOSURE** PATTRASS LEFT OR RIGHT WIDTH (D) DEPTH CABLE ENTRY 6 Module MNSPE6670/1NR 16mm 9 Module 16mm MNSPE6670/2NR 12 Module 16mm MNSPE6670/3NR 15 Module 16mm MNSPE6670/4NR 20 Module 16mm MNSPE6670/5NR