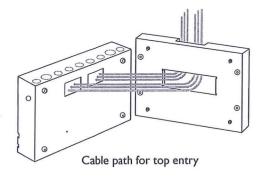

Two types are available, each is reversible, there is one version for top/bottom entry cables and another that is suitable for left or right hand cable entry.

The pattresses are 16mm deep and have a long slot on one side and large open appertures that line up with the rear entry cable knockouts on the back of the consumer unit. This provides a path for cables from the mini trunking down to the rear entry slots and allows all cables to enter without removing any knockouts on the sides of the unit. This allows the installer to automatically comply with the IP rating requirements.