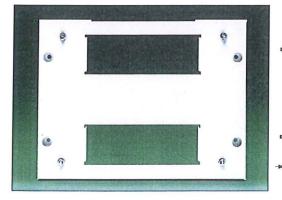

# **Top/Bottom Cable Entry Pattress**

Two types are available, each is reversible, there is one version for top/bottom entry cables and another that is suitable for left or right hand cable entry.

The pattresses are 16mm deep and have a long slot on one side and large open appertures that line up with the rear entry cable knockouts on the back of the consumer unit. This provides a path for cables from the mini trunking down to the rear entry slots and allows all cables to enter without removing any knockouts on the sides of the unit. This allows the installer to automatically comply with the IP rating requirements.