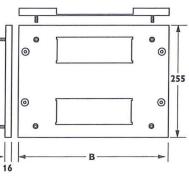

Two types are available, each is reversible, there is one version for top/bottom entry cables and another that is suitable for left or right hand cable entry.

The pattresses are 16mm deep and have a long slot on one side and large open appertures that line up with the rear entry cable knockouts on the back of the consumer unit. This provides a path for cables from the mini trunking down to the rear entry slots and allows all cables to enter without removing any knockouts on the sides of the unit. This allows the installer to automatically comply with the IP rating requirements.

### CONSUMER UNIT PATTRESSES

| ENCLOSURE<br>WIDTH (D) | PATTRASS<br>DEPTH | TOP/BOTTOM<br>CABLE ENTRY |
|------------------------|-------------------|---------------------------|
| 6 Module               | 16mm              | MNSPE6584/1NR             |
| 9 Module               | 16mm              | MNSPE6584/2NR             |
| 12 Module              | 16mm              | MNSPE6584/3NR             |
| 15 Module              | 16mm              | MNSPE6584/4NR             |
| 20 Module              | 16mm              | MNSPE6584/5NR             |