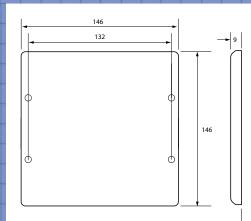

# **DIMENSIONAL / FIXING**

Height 146mm Width 146mm **Depth Overall** 9mm Not Applicable **Depth Interior only** Gross Weight 0.092kg Minimum Back Box Depth Suggested Back Box Depth Not Applicable Not Applicable **Fixing Centres** 120.6mm Minimum Access Top 100cm Minimum Access Bottom 100cm **Minimum Access Left** 100cm **Minimum Access Right** 100cm **Minimum Access Front** 100cm **Minimum Access Rear** 100cm CR2206 (35mm) Flush Mounting Metal Box