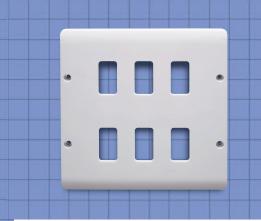

# **6 GANG GRID COVER PLATE**

## **AESTHETICS**

Plate Gang / Module Size 6 Gang
Plate Colour White
Rocker Colour Not Applicable
Light Reflectance Value (LRV) 74
Printing Text/Type Not Applicable
Status Indicator N
Switched Outlets N
Part M Compliance Y

**Key Features & Benefits**Curved Slimline Plate
Front Fixed & Screw Retained