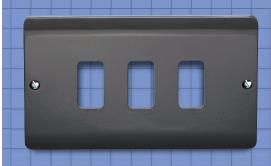

# 3 GANG GRID COVER PLATE IN GREY

## **AESTHETICS**

Plate Gang / Module Size 3 Gang
Plate Colour Grey
Rocker Colour Not Applicable
Light Reflectance Value (LRV) 8
Printing Text/Type Not Applicable
Status Indicator N
Switched Outlets N
Part M Compliance Y
Anti Microbial Properties Y

**Key Features & Benefits**Curved Slimline Plate
Front Fixed & Screw Retained