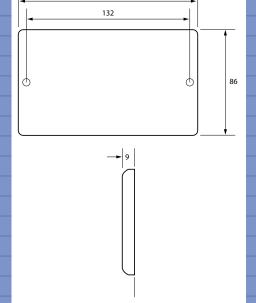

# **DIMENSIONAL / FIXING**

Height 86mm Width 146mm Depth Overall (Inc Rocker) 9mm Not Applicable **Depth Interior only** Gross Weight 0.062kg Minimum Back Box Depth Suggested Back Box Depth Not Applicable Not Applicable **Fixing Centres** 120.6mm Minimum Access Top 100cm Minimum Access Bottom 100cm **Minimum Access Left** 100cm **Minimum Access Right** 100cm **Minimum Access Front** 100cm **Minimum Access Rear** 100cm Flush Mounting Metal Box SB665 (25mm) Flush Mounting Dry Lining Box SB629 (35mm) **Surface Mounting Box** 9048 (29mm)