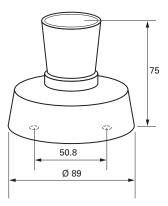

#### **Lampholder -Dimensions**

Standard Batten Lampholder

Standard Batten Lampholder

LSC Ceiling Outlet