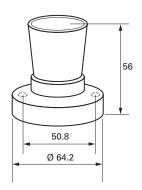

#### **Lampholder -Dimensions**

Standard Batten Lampholder

Standard Batten Lampholder

LSC Ceiling Outlet