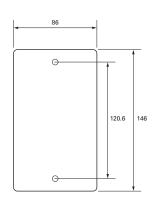

# PLATINUM LOW PROFILE METAL PLATE

Back Box Size: 55mm (Recommended)
Back Box Ref: SB628 (Flush Metal Box 47mm)
Back Box Ref: SB631 (Dry Lining Box 47mm)
Plate Material: Mild Steel, 1.5mm depth

Interior Material: Polycarbonate

Processes: Polished / brushed plate, Paint or Electrophoretically

Lacquered, Stoved