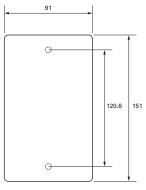

#### PLATINUM LOW PROFILE WHITE MOULDED PLATE

Back Box Size:55mm (Recommended)Back Box Ref:SB628 (Flush Metal Box 47mm)Back Box Ref:SB631 (Dry Lining Box 47mm)

Plate Material: Polycarbonate, 4.6mm deep detachable plate

Interior Material: Polycarbonate Processes: Moulded