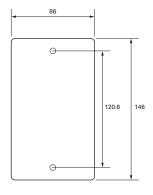

#### **METAL PLATE**

Back Box Size: 47mm (Recommended)
Back Box Ref: SB628 (Flush Metal Box 47mm)
Back Box Ref: SB631 (Dry Lining Box 47mm)
Plate Material: Mild Steel, 8.5mm depth

Interior Material: Polycarbonate

Processes: Polished / brushed plate, Electrophoresis, Stoved