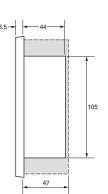

# PLATINUM LOW PROFILE METAL PLATE

Back Box Size: 55mm (Recommended)
Back Box Ref: SB628 (Flush Metal Box 47mm)
Back Box Ref: SB631 (Dry Lining Box 47mm)
Plate Material: Mild Steel, 1.5mm depth

Interior Material: Polycarbonate

Processes: Polished / brushed plate, Paint or Electrophoretically

Lacquered, Stoved