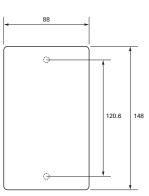

#### **METAL PLATE**

Back Box Size: 47mm (Recommended)
Back Box Ref: SB628 (Flush Metal Box 47mm)
Back Box Ref: SB631 (Dry Lining Box 47mm)
Plate Material: Mild Steel, 8.5mm depth

Interior Material: Polycarbonate

Processes: Polished / brushed plate, Electrophoresis, Stoved