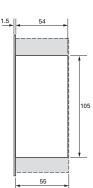

#### **METAL PLATE**

Back Box Size: 47mm (Recommended)
Back Box Ref: SB628 (Flush Metal Box 47mm)
Back Box Ref: SB631 (Dry Lining Box 47mm)
Plate Material: Mild Steel, 8.5mm depth

Interior Material: Polycarbonate

Processes: Polished / brushed plate, Electrophoresis, Stoved