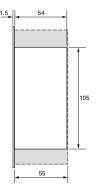

### PLATINUM FLAT METAL PLATE

Back Box Size: 55mm (Recommended)
Back Box Ref: SB628 (Flush Metal Box 47mm)
Back Box Ref: SB631 (Dry Lining Box 47mm)
Plate Material: Mild Steel, 1.5mm depth

Interior Material: Polycarbonate

Processes: Polished / brushed plate, Electrophoretically

Lacquered, Stoved