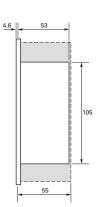

### PLATINUM FLAT METAL PLATE

Back Box Size: 55mm (Recommended)
Back Box Ref: SB628 (Flush Metal Box 47mm)
Back Box Ref: SB631 (Dry Lining Box 47mm)
Plate Material: Mild Steel, 1.5mm depth

Interior Material: Polycarbonate

Processes: Polished / brushed plate, Electrophoretically

Lacquered, Stoved