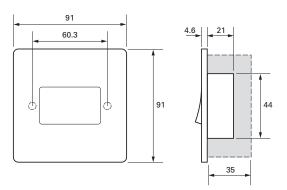

## PLATINUM LOW PROFILE WHITE MOULDED PLATE

Back Box Size: 35mm (Recommended)

Back Box Ref: 1 gang SB615 (Flush Metal Box 35mm)
Back Box Ref: 1 gang SB619 (Dry Lining Box 35mm)
Plate Material: Polycarbonate, 4.6mm depth

Rocker Material: Polycarbonate Interior Material: Polycarbonate Processes: Moulded