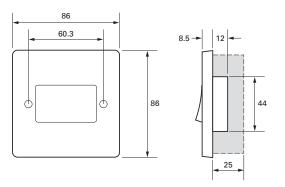

#### **METAL PLATE**

Back Box Size: 25mm (Recommended)
Back Box Ref: SB655 (Flush Metal Box 25mm)
Back Box Ref: SB619 (Dry Lining Box 35mm)
Plate Material: Mild Steel, 8.5mm depth

Rocker Material: Cast Zinc with appropriate metal finish / Polycarbonate

Interior Material: Polycarbonate

Processes: Polished / brushed plate, Electrophoresis, Stoved