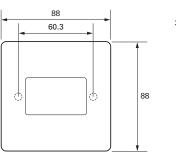

#### PLATINUM LOW PROFILE METAL PLATE

Back Box Size: 35mm (Recommended)

Back Box Ref: 1 gang SB615 (Flush Metal Box 35mm)
Back Box Ref: 1 gang SB619 (Dry Lining Box 35mm)

Plate Material: Mild Steel, 3.1mm depth

Rocker Material: Cast Zinc with appropriate metal finish

Interior Material: Polycarbonate

Processes: Polished / brushed plate, Paint or Electrophoretically

Lacquered, Stoved