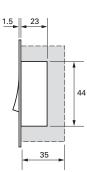

#### **METAL PLATE**

Back Box Size: 25mm (Recommended)
Back Box Ref: SB655 (Flush Metal Box 25mm)
Back Box Ref: SB619 (Dry Lining Box 35mm)
Plate Material: Mild Steel, 8.5mm depth

Rocker Material: Cast Zinc with appropriate metal finish / Polycarbonate

Interior Material: Polycarbonate

Processes: Polished / brushed plate, Electrophoresis, Stoved