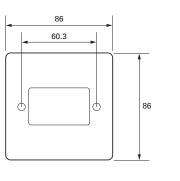

#### **METAL PLATE**

Back Box Size: 25mm (Recommended)
Back Box Ref: SB655 (Flush Metal Box 25mm)
Back Box Ref: SB619 (Dry Lining Box 35mm)
Plate Material: Mild Steel, 8.5mm depth

Rocker Material: Cast Zinc with appropriate metal finish / Polycarbonate

Interior Material: Polycarbonate

Processes: Polished / brushed plate, Electrophoresis, Stoved