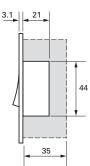

# PLATINUM FLAT METAL PLATE

Back Box Size: 35mm (Recommended)

Back Box Ref: 1 gang SB615 (Flush Metal Box 35mm)
Back Box Ref: 1 gang SB619 (Dry Lining Box 35mm)

Plate Material: Mild Steel, 1.5mm depth

Rocker Material: Cast Zinc with appropriate metal finish

Interior Material: Polycarbonate

Processes: Polished / brushed plate, Electrophoretically Lacquered,

Stoved