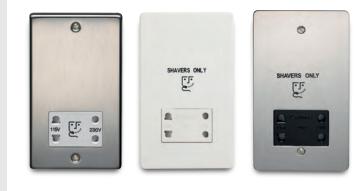

# Crabtree SHAVER SUPPLY UNIT

# **PRODUCT DESCRIPTION**

Same plate specification as standard twin socket, output of either 115V 50Hz or 230V 50Hz. The simple yet elegant design of Crabtree's shaver supply units complement installations with suitability and style. All have been tested to British Standards ensuring optimal safety for use in bathrooms. Complete assemblies are available in a variety of plate finishes and black or white socket interiors

Satin Chrome, Highly Polished Chrome, Polished Brass, Bronze, Stainless Steel & Polished Stainless Steel Black/white interior, no rockers 2 Gang metal plate 2 Gang switched, neon, cord outlet Dual Shaver supply unit

Satin Chrome, Highly Polished Chrome, Polished Brass, Black Nickel & White Moulded Black/white interior, no rockers 2 Gang slim screwless low profile metal plate 2 Gang switched, neon Dual Shaver supply unit

Polished Brass, Stainless Steel & Polished Stainless Steel Black/white interior, no rockers 2 Gang slim screwed flat metal plate 2 Gang switched, neon Dual Shaver supply unit

Customised product marking service available