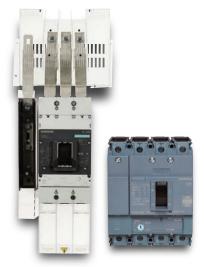

## **Devices**

- MCCBs 16A 160A
- Single, Triple and Four Pole
- I<sub>CU</sub> = 16 55kA @ 415V in accordance with BS EN 60947-2
- Complete range of accessories eg. shunt trip, UVR
- Extension terminals to accommodate oversized cables