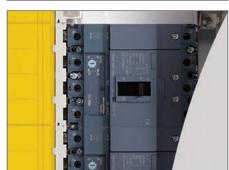

## **System**

- Form 3b Type 2 (TPN Version)
- Form 4b Type 6 Group Mounted (4P Version)
- I<sub>CU</sub> values up to 65kA for 1 second
- Cableways with fully removable side walls to facilitate access for cabling
- Keyhole fixings easily accessible with power tools
- Complete range of enclosure accessories eg. Add-on TPN Distribution Board
- Easy wire metering solutions
- Optional Overvoltage Protection Units and Outgoing Earth Leakage Protection
- RAL 7035 Grey Powder Coat Finish
- Designed and manufactured in the UK, in accordance with BS EN 61439-2
- Factory Built Options Available